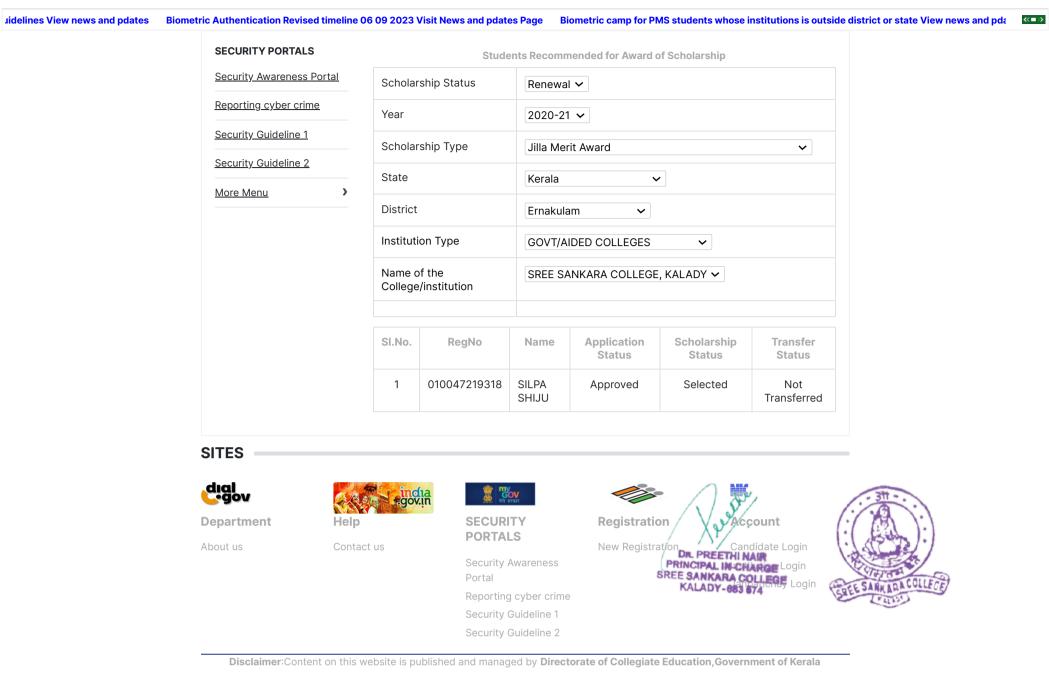

DMW Scholarship

is 2022-23

**Back To Top** 

|                                    | Scho          | larship-w                                                                  | ise Stude                  | ent List               |          |      |
|------------------------------------|---------------|----------------------------------------------------------------------------|----------------------------|------------------------|----------|------|
| Schola                             | arship Status | Fresh 🗸                                                                    |                            |                        |          |      |
| Year                               |               | 2020-21 🗸                                                                  |                            |                        |          |      |
| Schola                             | arship Type   | C H Muhamm                                                                 | edkoya Schola              | arship                 | ~        |      |
| State                              |               | Kerala                                                                     | ~                          |                        |          |      |
| Distric                            | t             | Ernakulam                                                                  | ~                          |                        |          |      |
| Institu                            | ition Type    | GOVT/AIDED COLLEGES ~                                                      |                            |                        |          |      |
| Name of the<br>College/institution |               | SREE SANKAF                                                                | RA COLLEGE, I<br>Back (saw | 〈ALAD ✓<br>rde_dw.php) |          |      |
| 2                                  | 010049815018  | FATHIMA<br>SIRAJ M S                                                       | Approved                   | Selected               | Transfer | re 🔺 |
| 3                                  | 010047640218  | THANSEERA<br>K P                                                           | Approved                   | Selected               | Transfer | re   |
| •                                  |               | DR. PREETHI NAI<br>PRINCIPAL IN-CHAP<br>SREE SANKARA COL<br>KALADY-883 674 | IGE C                      | ST COLLECE             |          | •    |