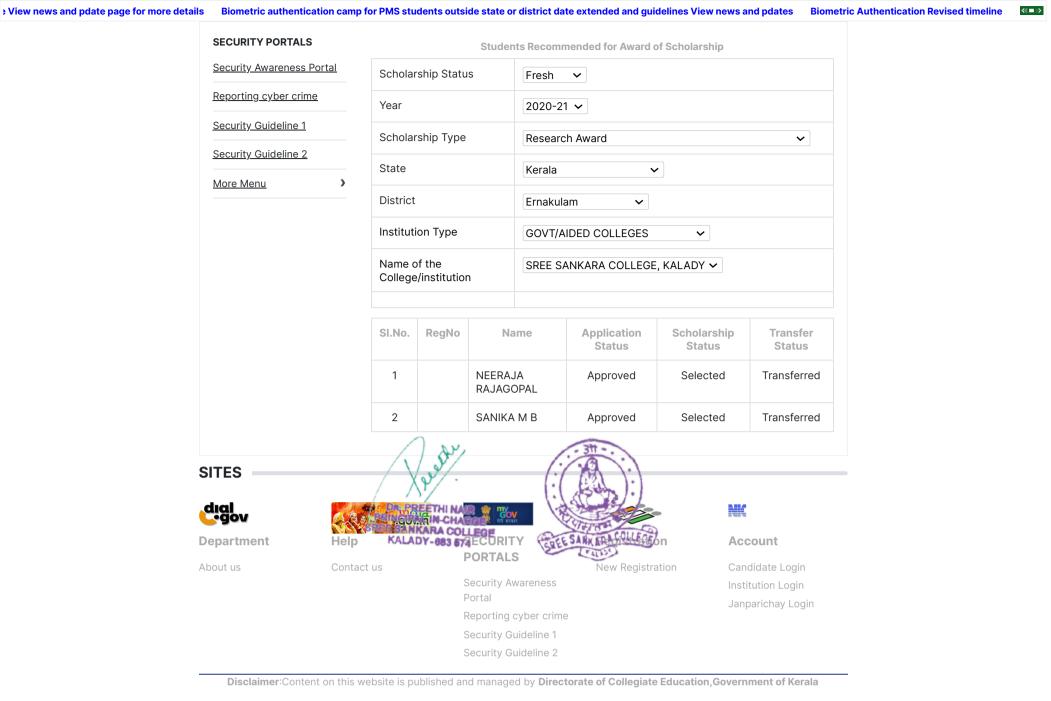

# Student Support and Progression Criterion 5

Criterion 5.1 Student Support

> SREE SANKARA COLLEGE SANKAR NAGAR, MATTOOR KALADY P.O, ERNAKULAM – 683 574 (Affiliated to MG University)

| SERIAL<br>NUMBER | NAME OF THE SCHOLARSHIP                 | PAGE<br>NUMBER |
|------------------|-----------------------------------------|----------------|
| 1                | C H MOHAMMED KOYA SCHOLARSHIP           | 1              |
| 2                | ENDOWMENTS                              | 5              |
| 3                | HIGHER EDUCATION SCHOLARSHIP            | 7              |
| 4                | INSPIRE SCHOLARSHIP                     | 15             |
| 5                | JILLA MERIT SCHOLARSHIP                 | 19             |
| 6                | PROF.JOSEPH MUNDASSERY SCHOLARSHIP      | 20             |
| 7                | JRF                                     | 22             |
| 8                | NATIONAL SCHOLARSHIP PORTAL (NSP)       | 23             |
| 9                | RASHTRIYA SANSKRIT SANSTHAN SCHOLARSHIP | 29             |
| 10               | RESEARCH AWARD                          | 35             |
| 11               | SUVARNA JUBILEE MERIT SCHOLARSHIP       | 36             |
| 12               | STATE MERIT SCHOLARSHIP                 | 37             |
| 13               | SNEHAPOORVAM SCHOLARSHIP                | 38             |