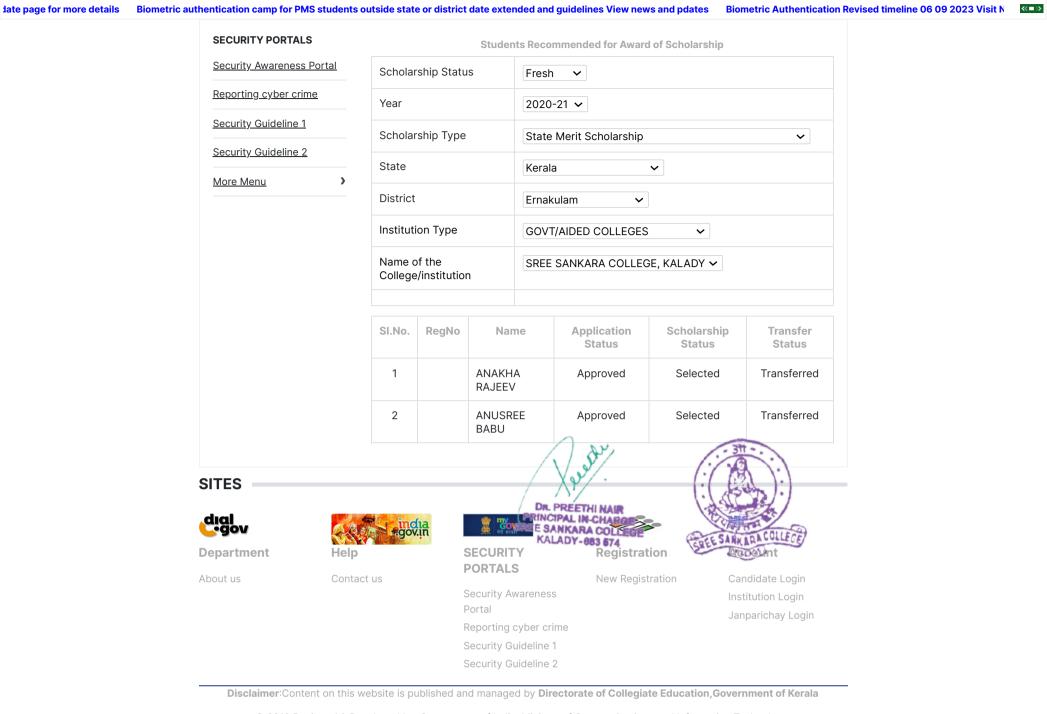

DMW Scholarship

is 2022-23

**Back To Top** 

|                                    | Scho          | larship-w                                                                  | ise Stude                  | ent List               |          |      |
|------------------------------------|---------------|----------------------------------------------------------------------------|----------------------------|------------------------|----------|------|
| Schola                             | arship Status | Fresh 🗸                                                                    |                            |                        |          |      |
| Year                               |               | 2020-21 🗸                                                                  |                            |                        |          |      |
| Schola                             | arship Type   | C H Muhamm                                                                 | edkoya Schola              | arship                 | ~        |      |
| State                              |               | Kerala                                                                     | ~                          |                        |          |      |
| Distric                            | t             | Ernakulam                                                                  | ~                          |                        |          |      |
| Institu                            | ition Type    | GOVT/AIDED COLLEGES ~                                                      |                            |                        |          |      |
| Name of the<br>College/institution |               | SREE SANKAF                                                                | RA COLLEGE, I<br>Back (saw | 〈ALAD ✓<br>rde_dw.php) |          |      |
| 2                                  | 010049815018  | FATHIMA<br>SIRAJ M S                                                       | Approved                   | Selected               | Transfer | re 🔺 |
| 3                                  | 010047640218  | THANSEERA<br>K P                                                           | Approved                   | Selected               | Transfer | re   |
| •                                  |               | DR. PREETHI NAI<br>PRINCIPAL IN-CHAP<br>SREE SANKARA COL<br>KALADY-883 674 | IGE C                      | ST COLLECE             |          | •    |