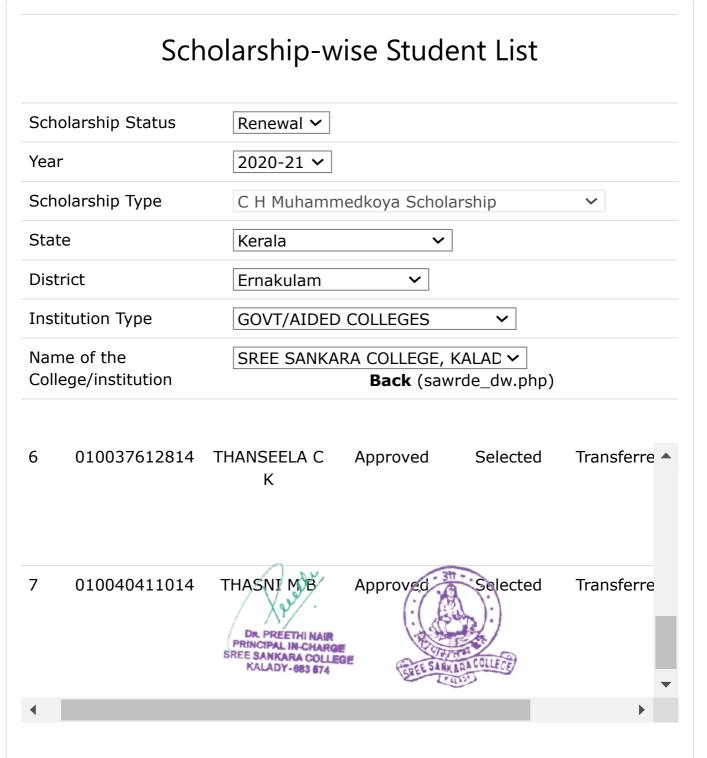

DMW Scholarship

is 2022-23

**Back To Top** 

|                                    | Scho          | larship-w                                                                  | ise Stude                  | ent List               |          |      |
|------------------------------------|---------------|----------------------------------------------------------------------------|----------------------------|------------------------|----------|------|
| Schola                             | arship Status | Fresh 🗸                                                                    |                            |                        |          |      |
| Year                               |               | 2020-21 🗸                                                                  |                            |                        |          |      |
| Schola                             | arship Type   | C H Muhamm                                                                 | edkoya Schola              | arship                 | ~        |      |
| State                              |               | Kerala                                                                     | ~                          |                        |          |      |
| Distric                            | t             | Ernakulam                                                                  | ~                          |                        |          |      |
| Institu                            | ition Type    | GOVT/AIDED COLLEGES ~                                                      |                            |                        |          |      |
| Name of the<br>College/institution |               | SREE SANKAF                                                                | RA COLLEGE, I<br>Back (saw | 〈ALAD ✓<br>rde_dw.php) |          |      |
| 2                                  | 010049815018  | FATHIMA<br>SIRAJ M S                                                       | Approved                   | Selected               | Transfer | re 🔺 |
| 3                                  | 010047640218  | THANSEERA<br>K P                                                           | Approved                   | Selected               | Transfer | re   |
| •                                  |               | DR. PREETHI NAI<br>PRINCIPAL IN-CHAP<br>SREE SANKARA COL<br>KALADY-883 674 | IGE C                      | ST COLLECE             |          | •    |