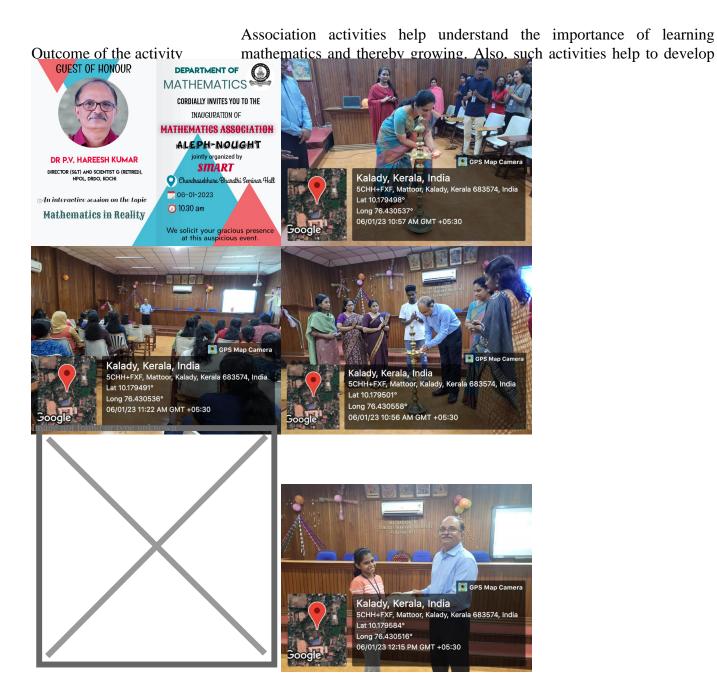

## Dept. of Sree Sankara College Kalady

| Title of the activity  | Mathematics Association Inguration                                                                                                                                                                                                                                                                                                                                                                                                                                                                                                                                                                                                                                                                                                                                                                                                                                                                                                                                                                                                                                                                                                                                                                                                                                                                                                                                                                                                    |
|------------------------|---------------------------------------------------------------------------------------------------------------------------------------------------------------------------------------------------------------------------------------------------------------------------------------------------------------------------------------------------------------------------------------------------------------------------------------------------------------------------------------------------------------------------------------------------------------------------------------------------------------------------------------------------------------------------------------------------------------------------------------------------------------------------------------------------------------------------------------------------------------------------------------------------------------------------------------------------------------------------------------------------------------------------------------------------------------------------------------------------------------------------------------------------------------------------------------------------------------------------------------------------------------------------------------------------------------------------------------------------------------------------------------------------------------------------------------|
| Date and Time          | 05/01/2023 10.30 am                                                                                                                                                                                                                                                                                                                                                                                                                                                                                                                                                                                                                                                                                                                                                                                                                                                                                                                                                                                                                                                                                                                                                                                                                                                                                                                                                                                                                   |
| Resource person        | Dr P.V Harish Kumar, Director(S&T) and Scientist G(Retired), Naval<br>Physical and Oceanographic Laboratory(NPOL), Defense Research and<br>Development Organization (DRDO), Kochi.                                                                                                                                                                                                                                                                                                                                                                                                                                                                                                                                                                                                                                                                                                                                                                                                                                                                                                                                                                                                                                                                                                                                                                                                                                                    |
| Nature of activity     | College                                                                                                                                                                                                                                                                                                                                                                                                                                                                                                                                                                                                                                                                                                                                                                                                                                                                                                                                                                                                                                                                                                                                                                                                                                                                                                                                                                                                                               |
| Type of Activity       | ,                                                                                                                                                                                                                                                                                                                                                                                                                                                                                                                                                                                                                                                                                                                                                                                                                                                                                                                                                                                                                                                                                                                                                                                                                                                                                                                                                                                                                                     |
| Linkage Activity       |                                                                                                                                                                                                                                                                                                                                                                                                                                                                                                                                                                                                                                                                                                                                                                                                                                                                                                                                                                                                                                                                                                                                                                                                                                                                                                                                                                                                                                       |
| Convener               |                                                                                                                                                                                                                                                                                                                                                                                                                                                                                                                                                                                                                                                                                                                                                                                                                                                                                                                                                                                                                                                                                                                                                                                                                                                                                                                                                                                                                                       |
| Number of participants | 52                                                                                                                                                                                                                                                                                                                                                                                                                                                                                                                                                                                                                                                                                                                                                                                                                                                                                                                                                                                                                                                                                                                                                                                                                                                                                                                                                                                                                                    |
| Brochure               | View Brochure                                                                                                                                                                                                                                                                                                                                                                                                                                                                                                                                                                                                                                                                                                                                                                                                                                                                                                                                                                                                                                                                                                                                                                                                                                                                                                                                                                                                                         |
| Report of the activity | Mathematics association, "ALEPH – NOUGHT' of 2022 -23 academic<br>year was inaugurated on 06/01/2023, Friday at Chandrasekhara Bharathi<br>Seminar Hall of our college, by Dr P.V Harish Kumar, Director(S&T)<br>and Scientist G(Retired), Naval Physical and Oceanographic<br>Laboratory(NPOL), Defense Research and Development Organization<br>(DRDO), Kochi. The programme was organized by the Mathematics<br>department with the help of the SMART Scheme as per the following<br>schedule Prayer - Sneha Vijayan, Dc1 maths Anna Mariya Babu, Dc2<br>Maths Welcome Speech – Akshay Udayan, Dc 1 Maths Presidential<br>Address – Rajeev Velappan , Association Secretary, Dc2 Maths<br>Introduction of the guest – Poornima Unnikrishnan, Dc3 Maths<br>Felicitations - Dr. Preethi Nair , Principal, Sree Sankara College, Kalady<br>Smt. A S jayasree, Retired HOD , Mathematics Dept, S S College.<br>Lighting the lamp Inaugural Speech – Dr.P V Harish Kumar Followed<br>by a talk on " MATHEMATICS IN REALITY" Prize distribution - to<br>winners of competitions held on 22/12/2022, National Mathematics day.<br>Vote of Thanks - Sumayya M A .Dc3 Maths Comparing of the meeting<br>was done by Najla E Jaferr, Farsana E A of Dc2 Maths The whole<br>programme was organized and conducted by students with the assistance<br>of Smt Uma Maheswari and the programme ended by 11.30 a.m. with<br>the National Anthem . |