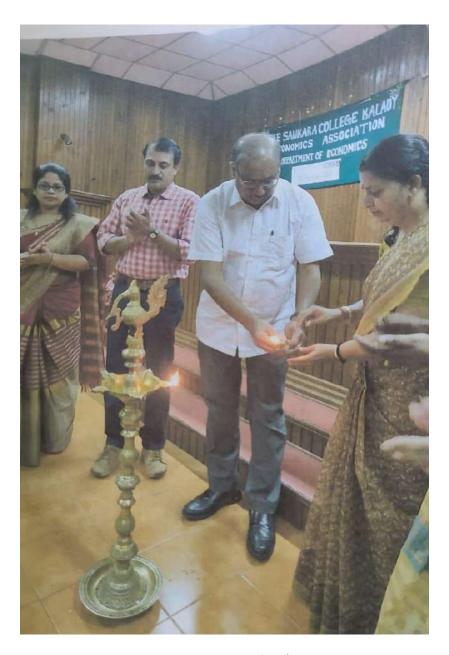

## Lecture on Research Methodology in Social Sciences

Economics: On 12th June 2019 a class was taken by Dr. K M Mani, Director of school of Management on Research Methodology for PG Students and Research Scholars. The class was a guiding light for the preparation for a project and research. He briefed the students on the different topics available, the tools needed for the preparation, how to create a good project etc. Afternoon progress report evaluation for the five research scholars was also conducted

Dr. K M Mani inaugurating the Programme