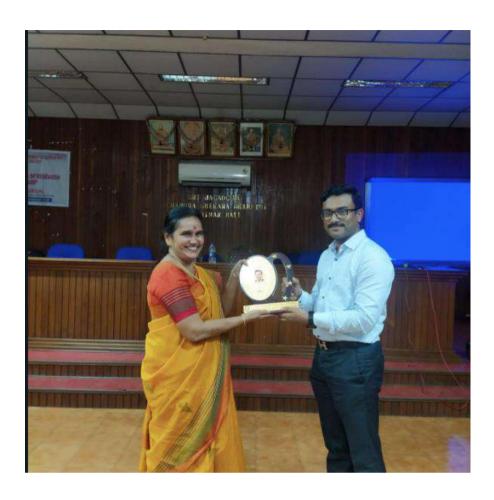

### Report on the invited talk conducted by Research and Postgraduate Department of Chemistry on 12<sup>th</sup> July 2022

Research and Postgraduate Department of Chemistry organised an invited talk on -A Voyage to the world of Research-Welcome Onboard on 12<sup>th</sup> July 2022 at Sree Sankara College Kalady. The Resource person was Dr. Nayeem Mullungal from Department of Biological and Environmental Sciences, Qatar University. The registration started at 10.30 am and inaugural session was from 11 -11.30 am. The programme was presided over by Dr. Preethi Nair, Principal, Sree Sankara College, Kalady and inaugurated by Dr. Nayeem Mullungal. The programme co-ordinators were Dr. Jesitha K (Assistant Professor, Department of Chemistry and Dr. Seena K Thomas (Assistant Professor and Head, Department of Chemistry). A total of eighty participants including students and faculty members attended the programme.

Technical session was from 11.30 am to 12.30 pm. Dr. Nayeem Mullungal explained the opportunities for students abroad especially in the field of research. The methods students should adopt to get placements abroad was explained in detail. The session was very interesting, and students interacted well. The session was highly beneficial to the students.