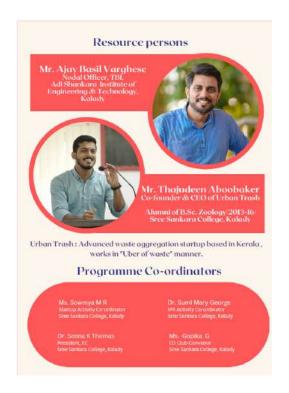

### 2. ENTREPRENEURSHIP TALK ON THE TOPIC "INNOVATION TO ENTREPRENEURSHIP JOURNEY"

The Entrepreneurship Development Club in association with IIC and Postgraduate Department of Commerce of Sree Sankara College, Kalady has organized an **Entrepreneurship Talk on the topic** "Innovation to Entrepreneurship Journey" on 26<sup>th</sup> Sept 2022. The session was handled by Mr. Ajay Basil Varghese, Assistant Professor, Adi Shankara Institute of Engineering and Technology, Kalady. The programme started at 10.30 am in the Sri Bharathi Theertha Seminar hall and wound up at 1.00 pm. Students from the commerce department and ED Club were the participants of the programme. The programme coordinator Ms. Gopika G welcomed the gathering. The ED Club members, Dr. Preemy P Thachil, Dr. Anumol K A, Ms. Sharanya Prathapan also attended the session. Student representative; proposed the vote of thanks for the Programme.