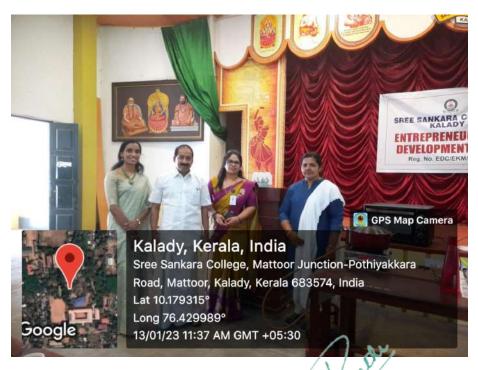

### 2. ENTREPRENEURSHIP TALK ON THE TOPIC "INNOVATION TO ENTREPRENEURSHIP JOURNEY"

The Entrepreneurship Development Club in association with IIC and Postgraduate Department of Commerce of Sree Sankara College, Kalady has organized an **Entrepreneurship Talk on the topic** "Innovation to Entrepreneurship Journey" on 26<sup>th</sup> Sept 2022. The session was handled by Mr. Ajay Basil Varghese, Assistant Professor, Adi Shankara Institute of Engineering and Technology, Kalady. The programme started at 10.30 am in the Sri Bharathi Theertha Seminar hall and wound up at 1.00 pm. Students from the commerce department and ED Club were the participants of the programme. The programme coordinator Ms. Gopika G welcomed the gathering. The ED Club members, Dr. Preemy P Thachil, Dr. Anumol K A, Ms. Sharanya Prathapan also attended the session. Student representative; proposed the vote of thanks for the Programme.

Audience of the Programme