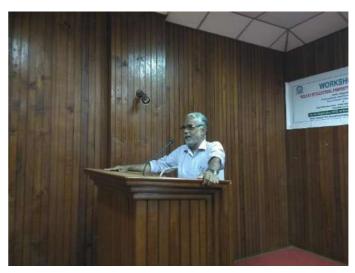

**Plate 3** Invited lecture by Sri.V.P.Balagangadharan, Former Brahmaprakash Scientist, VSSC, Trivandrum

In the technical session Sri.V.P.Balagangadharan introduced the Intellectual Property chain of activities which included creation/innovation, protection, commercialization, and enforcement. Different intellectual properties were explained in detail in the session. Later several topics like National IP policy, overview of patents, patent rights etc were covered. Different steps in securing a patent were discussed. Industrial design, trademark, copyright, IP commercialization etc were explained in detail to the students.