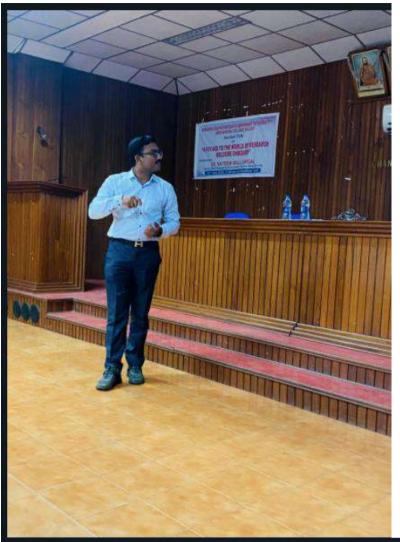

Technical session was from 11.30 am to 12.30 pm. Dr. Nayeem Mullungal explained the opportunities for students abroad especially in the field of research. The methods students should adopt to get placements abroad was explained in detail. The session was very interesting, and students interacted well. The session was highly beneficial to the students.

### **Technical Session**

DR. PREETHI NAIR
PRINCIPAL IN-CHARGE
SREE SANKARA COLLEGE
KALADY-883 674