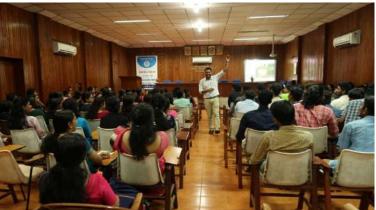

**Plate 3** Invited lecture by Sri.V.P.Balagangadharan, Former Brahmaprakash Scientist, VSSC, Trivandrum

In the technical session Sri.V.P.Balagangadharan introduced the Intellectual Property chain of activities which included creation/innovation, protection, commercialization, and enforcement. Different intellectual properties were explained in detail in the session. Later several topics like National IP policy, overview of patents, patent rights etc were covered. Different steps in securing a patent were discussed. Industrial design, trademark, copyright, IP commercialization etc were explained in detail to the students.