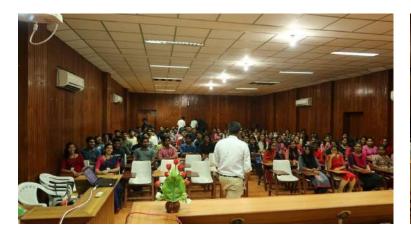

Plate 1 Inauguration of the workshop on 'Role of Intellectual Property Rights in Academia'by the Principal, Sree Sankara College Kalady

Plate 2. Participants of the workshop

The workshop included three Technical sessions. First session was handled by Sri. V.P.Balagangadharan, Former Brahmaprakash Scientist, VSSC, Trivandrum. The topic for the talk was 'Overview of IPR'.