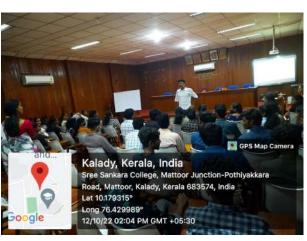

### **REPORT ON**

"My Story: Motivational Session by Successful Entrepreneurs"

Organized by

**Entrepreneurship Development Club** 

In collaboration with

**IIC and PG Department of Commerce** 

On

12.10.2022

### **Programme Highlights**

| Programme                  | "My Story: Motivational Session by Successful      |  |
|----------------------------|----------------------------------------------------|--|
|                            | Entrepreneurs"                                     |  |
| Organizer                  | ED Club                                            |  |
| <b>Associating Partner</b> | IIC                                                |  |
| Number of participants     | 67                                                 |  |
| Date and Year              | 12/10/2022                                         |  |
| Objective                  | Motivate the students to be an entrepeneur         |  |
| Outcome                    | Enhanced the entrepreneurial aptitude of students. |  |
| Expenditure                | Rs.1000/-                                          |  |

### Brochure

The Postgraduate Department of Commerce, Sree Sankara College, Kalady in association with Entrepreneurship Development Club has organized an Entrepreneurial Talk on the topic "My Story: Motivational Session by Successful Entrepreneurs" on 12<sup>th</sup> Oct 2022. The session was handled by Mr. Joseph Sudhip, Business Coach. The programme started at 2.00 pm in the Sri Bharathi Theertha Seminar Hall. IQAC coordinator Dr. Manju T, IQAC Coordinator welcomed the