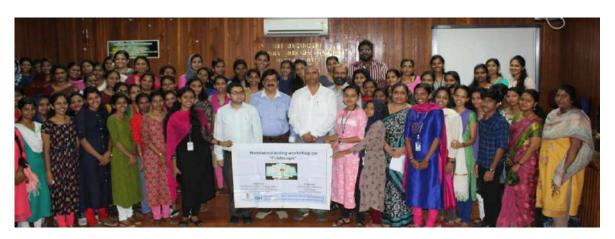

### **Hands on training** workshop on Foldscope organised by Centre for Incubation, Innovation, Research and consultancy (CIIRC)

Micro-PG: Hands on training workshop on Foldscope, October 10,2019, Organised by Centre for Incubation, Innovation, Research and consultancy (CIIRC), Sree Sharada Peedham Sringeri and Jyothy Institute of Technology, Bengaluru