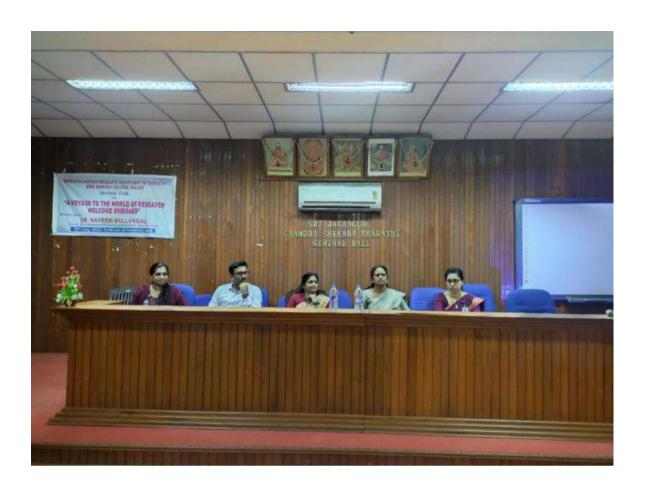

### Report on the invited talk conducted by Research and Postgraduate Department of Chemistry on 12<sup>th</sup> July 2022

Research and Postgraduate Department of Chemistry organised an invited talk on -A Voyage to the world of Research-Welcome Onboard on 12<sup>th</sup> July 2022 at Sree Sankara College Kalady. The Resource person was Dr. Nayeem Mullungal from Department of Biological and Environmental Sciences, Qatar University. The registration started at 10.30 am and inaugural session was from 11 -11.30 am. The programme was presided over by Dr. Preethi Nair, Principal, Sree Sankara College, Kalady and inaugurated by Dr. Nayeem Mullungal. The programme co-ordinators were Dr. Jesitha K (Assistant Professor, Department of Chemistry and Dr. Seena K Thomas (Assistant Professor and Head, Department of Chemistry). A total of eighty participants including students and faculty members attended the programme.

Technical session was from 11.30 am to 12.30 pm. Dr. Nayeem Mullungal explained the opportunities for students abroad especially in the field of research. The methods students should adopt to get placements abroad was explained in detail. The session was very interesting, and students interacted well. The session was highly beneficial to the students.