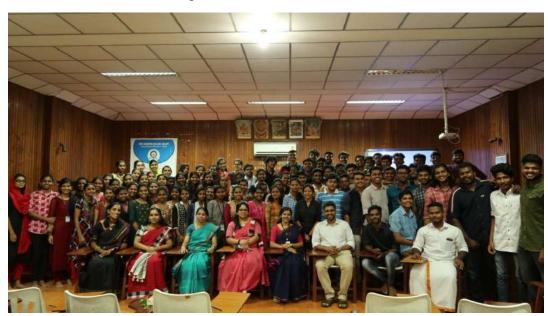

### Workshop on Role of Intellectual Property Rights in Academia conducted on 6th September 2018

Post Graduate Department of Chemistry, Sree Sankara College Kalady organised a one-day workshop on **Role of Intellectual Property Rights in Academia** on 6<sup>th</sup> September 2018 in collaboration with Patent Information Centre – Kerala and Kerala State Council for Science, Technology and Environment. Workshop was inaugurated by the Principal, Sree Sankara College Kalady and was attended by about 200 participants including 90 registered participants.

Plate 1 Inauguration of the workshop on 'Role of Intellectual Property Rights in Academia'by the Principal, Sree Sankara College Kalady

Plate 2. Participants of the workshop

The workshop included three Technical sessions. First session was handled by Sri. V.P.Balagangadharan, Former Brahmaprakash Scientist, VSSC, Trivandrum. The topic for the talk was 'Overview of IPR'.