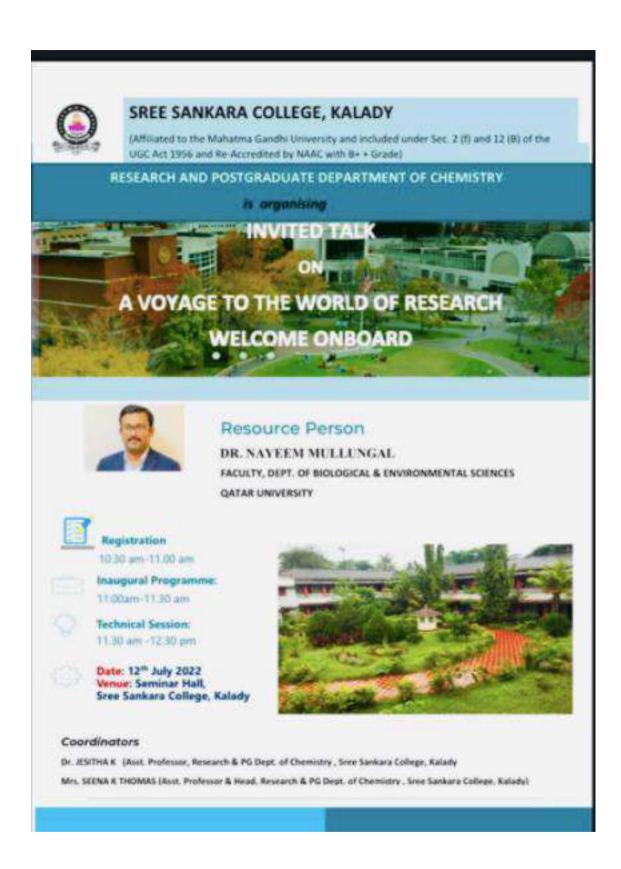

### Report on the invited talk conducted by Research and Postgraduate Department of Chemistry on 12<sup>th</sup> July 2022

Research and Postgraduate Department of Chemistry organised an invited talk on -A Voyage to the world of Research-Welcome Onboard on 12<sup>th</sup> July 2022 at Sree Sankara College Kalady. The Resource person was Dr. Nayeem Mullungal from Department of Biological and Environmental Sciences, Qatar University. The registration started at 10.30 am and inaugural session was from 11 -11.30 am. The programme was presided over by Dr. Preethi Nair, Principal, Sree Sankara College, Kalady and inaugurated by Dr. Nayeem Mullungal. The programme co-ordinators were Dr. Jesitha K (Assistant Professor, Department of Chemistry and Dr. Seena K Thomas (Assistant Professor and Head, Department of Chemistry). A total of eighty participants including students and faculty members attended the programme.