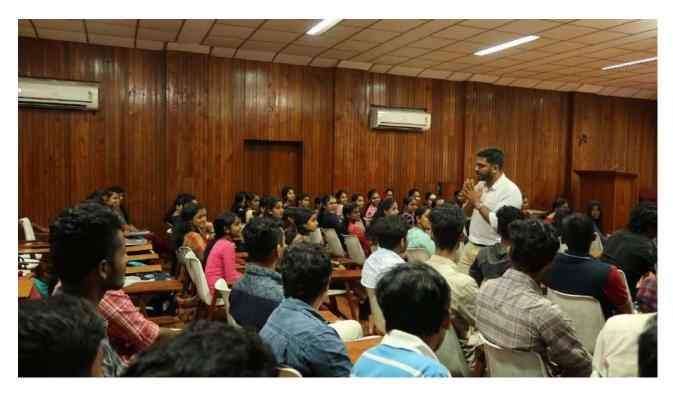

The second technical session was on 'Patent Searching: Tools and Procedures' handled by Sri. Safikh S, Technical Officer, KSCSTE, Trivandrum.

Plate 4 Invited lecture by Sri. Safikh S, Technical Officer, KSCSTE, Trivandrum.

The lecture by Sri. Safikh S introduced the term 'Patent' as the exclusive right granted by the Government to the owner of the invention for exploiting the invention for a limited

period. Patentability criteria and patentable and non-patentable inventions were well explained with examples in the session. Support provided by Patent Information Centre-Kerala for IPR protection was explained in detail. The session summarized technical and legal assistance for filing patents, Patent Attorney of KSCSTE, IPR Cells in Universities, Colleges, other organizations etc.