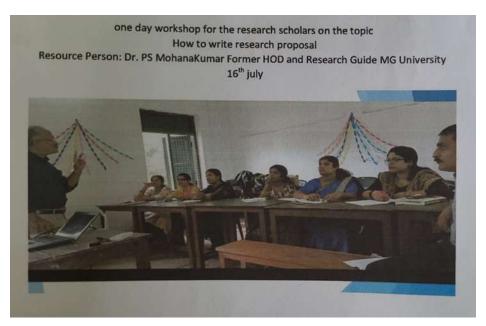

### **Lecture on How to** write a research article

On 16th July 2019, talk on how to write a research article was done by Dr. P S Mohanakumar. His thought-provoking presentation enlightened on removal of plagiarism, grammar checking and sentence correction, reference styles and so on. and paper presentation was also conducted after the talk.

Dr.P.S.Mohankumar engaging the session