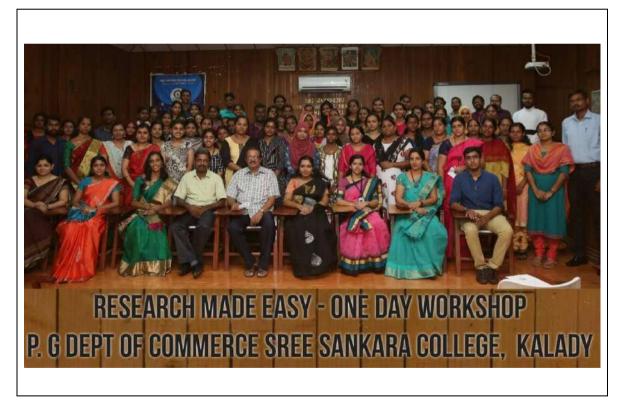

### Workshop on Role of Intellectual Property Rights in Academia conducted on 6th September 2018

Post Graduate Department of Chemistry, Sree Sankara College Kalady organised a one-day workshop on **Role of Intellectual Property Rights in Academia** on 6<sup>th</sup> September 2018 in collaboration with Patent Information Centre – Kerala and Kerala State Council for Science, Technology and Environment. Workshop was inaugurated by the Principal, Sree Sankara College Kalady and was attended by about 200 participants including 90 registered participants.