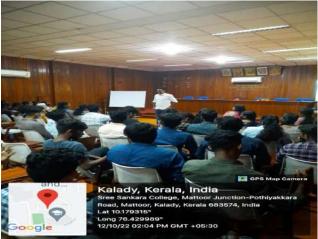

### **REPORT ON**

"My Story: Motivational Session by Successful Entrepreneurs"

Organized by

**Entrepreneurship Development Club** 

In collaboration with

**IIC and PG Department of Commerce** 

On

12.10.2022

### **Programme Highlights**

| Programme                  | "My Story: Motivational Session by Successful      |  |
|----------------------------|----------------------------------------------------|--|
|                            | Entrepreneurs"                                     |  |
| Organizer                  | ED Club                                            |  |
| <b>Associating Partner</b> | IIC                                                |  |
| Number of participants     | 67                                                 |  |
| Date and Year              | 12/10/2022                                         |  |
| Objective                  | Motivate the students to be an entrepeneur         |  |
| Outcome                    | Enhanced the entrepreneurial aptitude of students. |  |
| Expenditure                | Rs.1000/-                                          |  |

### Brochure

The Postgraduate Department of Commerce, Sree Sankara College, Kalady in association with Entrepreneurship Development Club has organized an Entrepreneurial Talk on the topic "My Story: Motivational Session by Successful Entrepreneurs" on 12<sup>th</sup> Oct 2022. The session was handled by Mr. Joseph Sudhip, Business Coach. The programme started at 2.00 pm in the Sri Bharathi Theertha Seminar Hall. IQAC coordinator Dr. Manju T, IQAC Coordinator welcomed the