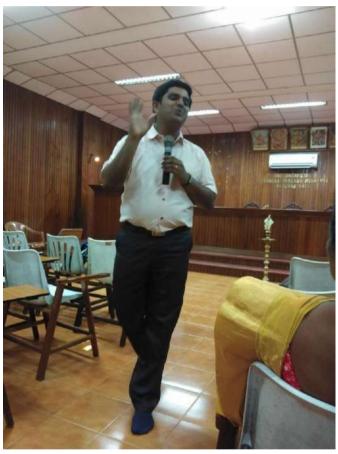

The second technical session was on 'Patent Searching: Tools and Procedures' handled by Sri. Safikh S, Technical Officer, KSCSTE, Trivandrum.

Plate 4 Invited lecture by Sri. Safikh S, Technical Officer, KSCSTE, Trivandrum.