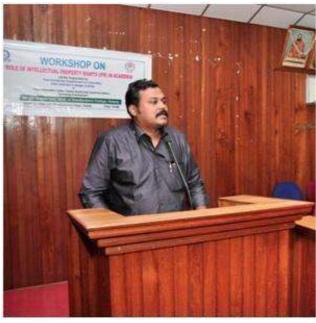

### Workshop on Role of Intellectual Property Rights in Academia conducted on 6th September 2018

Post Graduate Department of Chemistry, Sree Sankara College Kalady organised a one-day workshop on **Role of Intellectual Property Rights in Academia** on 6<sup>th</sup> September 2018 in collaboration with Patent Information Centre – Kerala and Kerala State Council for Science, Technology and Environment. Workshop was inaugurated by the Principal, Sree Sankara College Kalady and was attended by about 200 participants including 90 registered participants.

Plate 1 Inauguration of the workshop on 'Role of Intellectual Property Rights in Academia'by the Principal, Sree Sankara College Kalady

Plate 2. Participants of the workshop

The workshop included three Technical sessions. First session was handled by Sri. V.P.Balagangadharan, Former Brahmaprakash Scientist, VSSC, Trivandrum. The topic for the talk was 'Overview of IPR'.