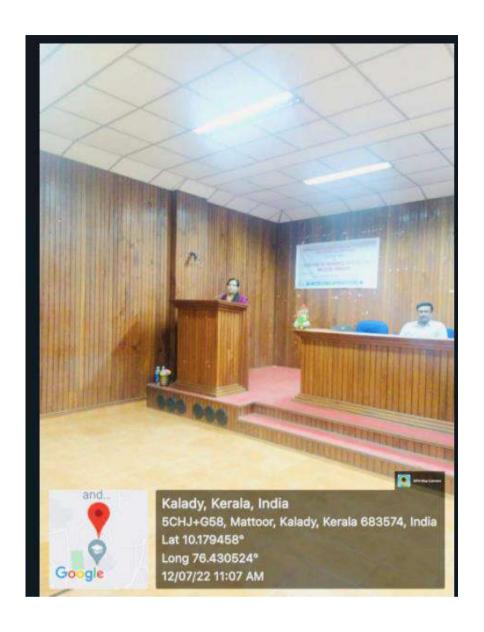

### Report on the invited talk conducted by Research and Postgraduate Department of Chemistry on 12<sup>th</sup> July 2022

Research and Postgraduate Department of Chemistry organised an invited talk on -A Voyage to the world of Research-Welcome Onboard on 12<sup>th</sup> July 2022 at Sree Sankara College Kalady. The Resource person was Dr. Nayeem Mullungal from Department of Biological and Environmental Sciences, Qatar University. The registration started at 10.30 am and inaugural session was from 11 -11.30 am. The programme was presided over by Dr. Preethi Nair, Principal, Sree Sankara College, Kalady and inaugurated by Dr. Nayeem Mullungal. The programme co-ordinators were Dr. Jesitha K (Assistant Professor, Department of Chemistry and Dr. Seena K Thomas (Assistant Professor and Head, Department of Chemistry). A total of eighty participants including students and faculty members attended the programme.