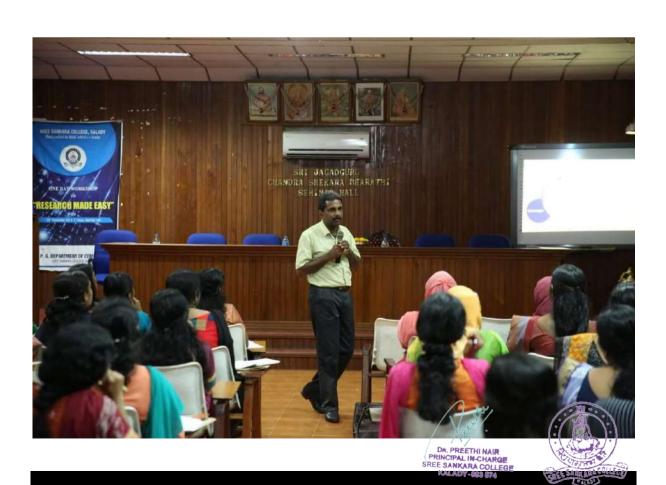

### Workshop on Role of Intellectual Property Rights in Academia conducted on 6th September 2018

Post Graduate Department of Chemistry, Sree Sankara College Kalady organised a one-day workshop on **Role of Intellectual Property Rights in Academia** on 6<sup>th</sup> September 2018 in collaboration with Patent Information Centre – Kerala and Kerala State Council for Science, Technology and Environment. Workshop was inaugurated by the Principal, Sree Sankara College Kalady and was attended by about 200 participants including 90 registered participants.