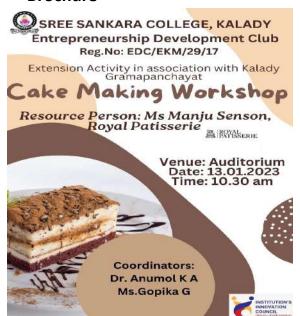

e was held as an extension activity for the Kalady Gramapanchayat's household ladies. The event began at 10 a.m. in the College Auditorium. The programme was attended by ED Club and IIC members. Ms. Gopika G welcomed everyone. Dr. Anitha Nair, Principal in Charge, officially launched the programme. The Gramapanchayat member also spoke to the audience. The vote of thanks was given by the programme coordinator Dr. Anumol K A. The event was attended by college students, faculty, and ED Club members. The Cakes baked during the workshop were auctioned of and sold a students based on the nighest bid. Students learned about marketing techniques and developed a skill.



### **Sree Sankara College**

Accredited with B++ by NAAC
Affilliated to Mahatma Gandhi University, Kottayam

### **Brochure**



### **Prize distribution**





With trainers

DR. PREETHI NAIR
PRINCIPAL IM-CHARGE
SREE SANKARA COLLEGE
KALADY-883 574



# ALUMNI TALK ON START UP SERIES - I How to plan for Start-Up And legal & ethical steps





### 1. Commerce: ALUMNI TALK ON START UP SERIES – I:

### How to plan for Start-Up And legal & ethical steps, March 27,2023











## ALUMNI TALK SERIES - HOW TO PLAN A START UP

DR. PREETHI NAIR
PRINCIPAL IN-CHARGE
SREE SANKARA COLLEGE
KALADY-883 574



### **ALUMNI TALK SERIES - HOW TO PLAN A START UP**



















# A workshop on intellectual property rights (IPRs) and IP management for start up



### SREE SANKARA COLLEGE, KALADY

### Report on

Workshop: "Intellectual Property Rights (IPRs) & IP Management for Start-Up"

### Organized by

The Postgraduate and