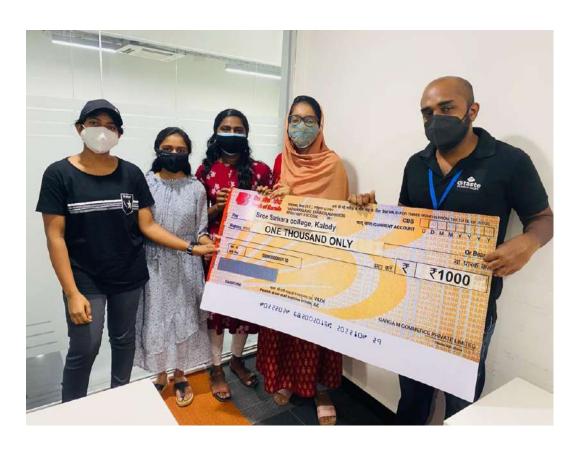

### **Programme Highlights**

| Programme                  | "My Story: Motivational Session by Successful      |  |
|----------------------------|----------------------------------------------------|--|
|                            | Entrepreneurs"                                     |  |
| Organizer                  | ED Club                                            |  |
| <b>Associating Partner</b> | IIC                                                |  |
| Number of participants     | 67                                                 |  |
| Date and Year              | 12/10/2022                                         |  |
| Objective                  | Motivate the students to be an entrepeneur         |  |
| Outcome                    | Enhanced the entrepreneurial aptitude of students. |  |
| Expenditure                | Rs.1000/-                                          |  |