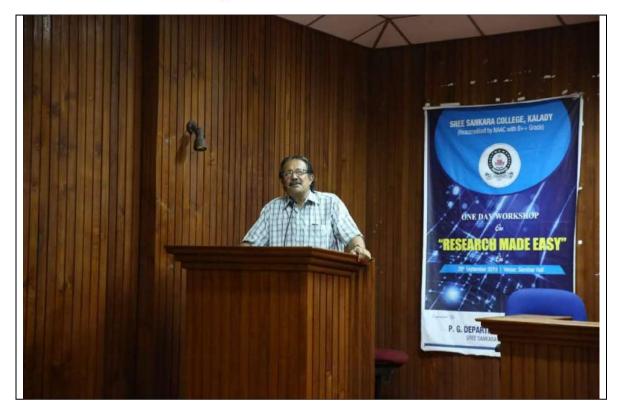

### Workshop on Role of Intellectual Property Rights in Academia conducted on 6th September 2018

Post Graduate Department of Chemistry, Sree Sankara College Kalady organised a one-day workshop on **Role of Intellectual Property Rights in Academia** on 6<sup>th</sup> September 2018 in collaboration with Patent Information Centre – Kerala and Kerala State Council for Science, Technology and Environment. Workshop was inaugurated by the Principal, Sree Sankara College Kalady and was attended by about 200 participants including 90 registered participants.