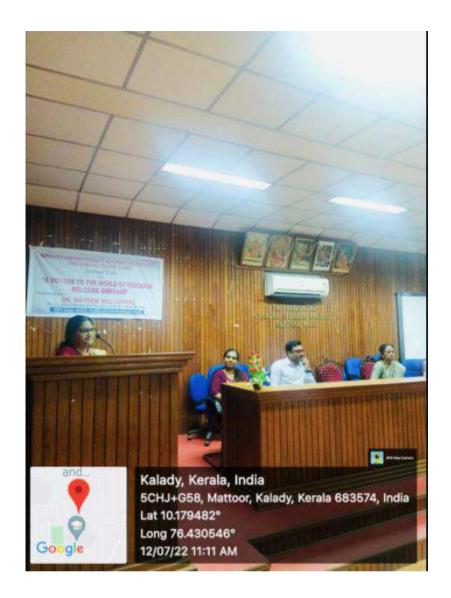

### Report on the invited talk conducted by Research and Postgraduate Department of Chemistry on 12<sup>th</sup> July 2022

Research and Postgraduate Department of Chemistry organised an invited talk on -A Voyage to the world of Research-Welcome Onboard on 12<sup>th</sup> July 2022 at Sree Sankara College Kalady. The Resource person was Dr. Nayeem Mullungal from Department of Biological and Environmental Sciences, Qatar University. The registration started at 10.30 am and inaugural session was from 11 -11.30 am. The programme was presided over by Dr. Preethi Nair, Principal, Sree Sankara College, Kalady and inaugurated by Dr. Nayeem Mullungal. The programme co-ordinators were Dr. Jesitha K (Assistant Professor, Department of Chemistry and Dr. Seena K Thomas (Assistant Professor and Head, Department of Chemistry). A total of eighty participants including students and faculty members attended the programme.