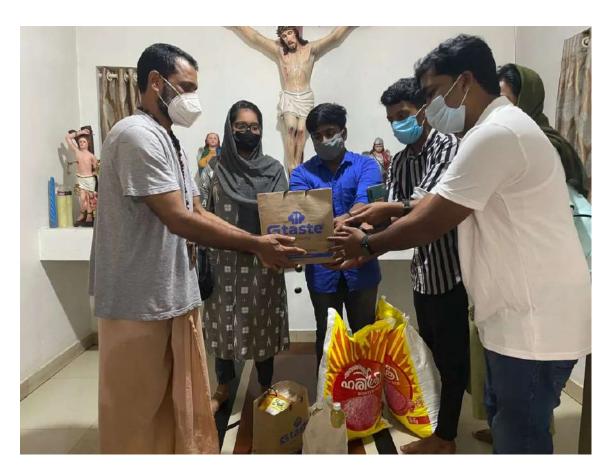

ഗാന്ധിജയന്തി ദിനത്തിൽ ശ്രീശങ്കര കോളേജിലെ വിദ്യാർഥികൾ കാലടി വയോജന സംരക്ഷണ കേന്ദ്രത്തിലെ അന്തേവാസികളുടെ ഭക്ഷ്യ സുരക്ഷ ഉറപ്പാക്കുന്നതിനായി ഭക്ഷ്യ ധാന്യ പച്ചക്കറികൾ നൽകി. ജി-ടേസ്റ്റ് ആപ്പ് എന്ന ആപ്പ് വഴി തങ്കളുടെ ഉത്പന്നങ്ങൾ വിൽക്കുന്ന വീട്ടമ്മാരുടെ പക്കൽ നിന്നും ഓർഡർ ചെയ്ത ഉത്പന്നങ്ങളാണ് എത്തിച്ചു നൽകിയത്. അശരണരായ ഒരുകൂട്ടും വയോജനങ്ങളുടെ ഭക്ഷ്യ സുരക്ഷ ഉറപ്പാക്കുന്നതോടൊപ്പം ഈ മഹാമാരി കാലത്ത് വീട്ടിൽ ഉണ്ടാകുന്നതാളാങ്കുന്നെത്തമായ ഭക്ഷ്യ വസ്തക്കൾ ജി-ടേസ്റ്റ് എന്ന ആപ്പ് വഴി വിറ്റ് ഉപജീവനം കണ്ടെത്തുന്ന വീട്ടമ്മമാർക്ക് കൂടി കൈത്താങ്ങ് ആയിരിക്കുകയാണ് ഈ യുവ ജനത. സംരഭകത്വം പരിപോഷിപ്പിക്കുന്നതിന് ജി-ടേസ്റ്റ് കോളേജിൽ നടപ്പിലാക്കുന്ന സ്കിൽ വൈബ്സ് പ്രോഗ്രാമിലെ വിദ്യാർത്ഥികൾ ആണ് ഈ ഉദ്യമത്തിന് പിന്നിൽ