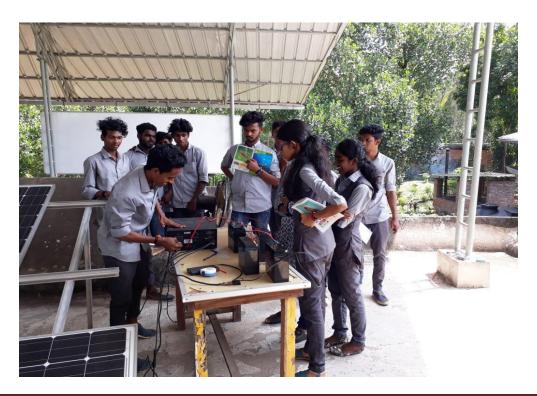

#### **Activity 10: Job oriented Training**

The Department of BVoc. Renewable Energy provided the a Job oriented Training for the students at Mithradham. Students of 2018-2021 batch successfully completed five day hands on training at Mithradham Renewable Center on Solar PV installation from 26/11/2018 to 30/11/2018.