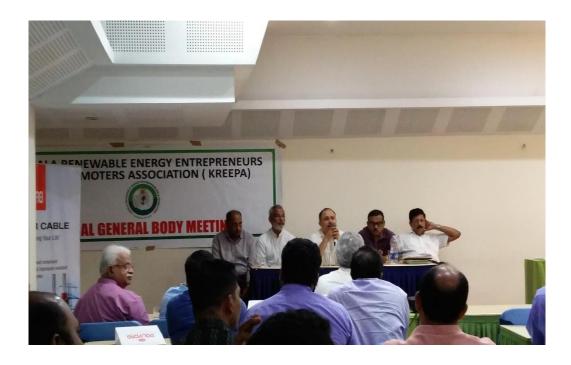

#### **Activity 3: KREEPA meeting with ANERT Director**

The Department of BVoc. Renewable Energy, DDU Koushal Kendra organised a KREEPA meeting with ANERT Director on 30th July 2018. The meeting focused on the upcoming green power expo of KREEPA, in which the student involvement was also discussed, as it gave an opportunity for the students to directly interact with the various industries. The discussion focused on the upcoming ANERT plans and policies on the industry standards and the importance of trained manpower requirements for B.Voc. Students were also mentioned.