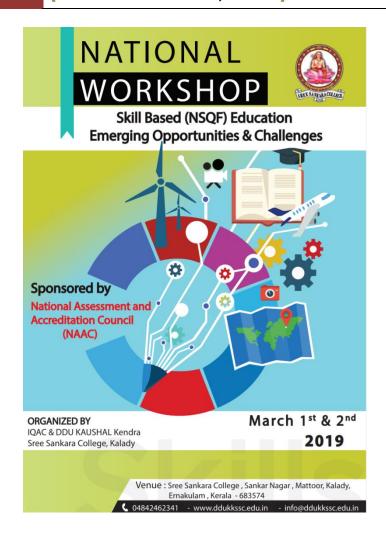

Activity 15: National workshop on "Skill based (NSQF) education emerging opportunities and challenges"

Department of B.Voc., DDU Koushal Kendra organised a session on National workshop on "Skill based (NSQF) education emerging opportunities and challenges" on.1st and 2nd March 2019 in association with IQAC, Sree Sankara College, Kalady sponsored by NAAC