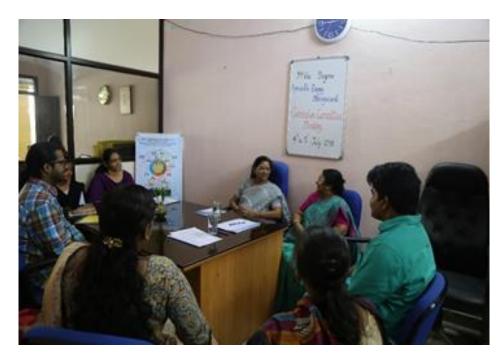

#### **Activity 2: Future Prospects In Renewable Energy Management**

The Department of BVoc. Renewable Energy organised a discussion with Dr. Usha Bajpai, Lucknow University on 4th & 5th July 2018 to discuss ideas enhancing future prospects. Prof Usha Bajpai is a Professor at the Centre of Excellence in Renewable Energy Education and Research at the University of Lucknow. She has expertise in Renewable Energy, particularly Solar Energy, Wind Energy. The panel members included Dr. Usha Bajpei, Lucknow University and Prof. Dr. K S Kumari including the staff members of B.Voc. to discuss the ideas enhancing future prospects.

Photograph from Discussion held in the Department of B.Voc. Renewable Energy, DDU Koushal Kendra with Dr. Dr. Usha Bajpai