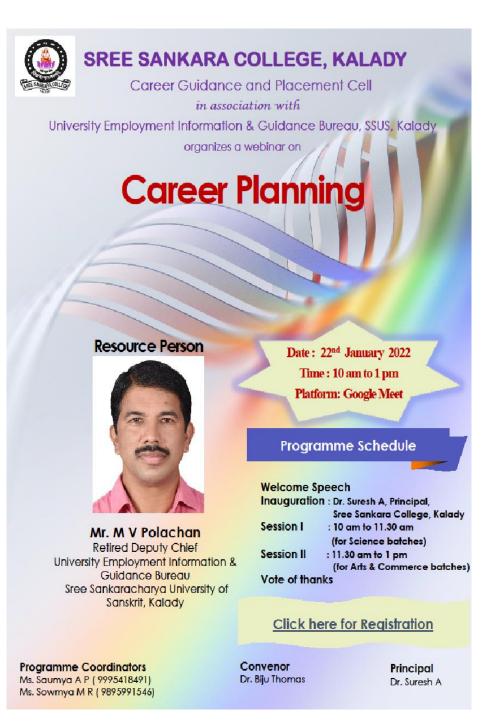

|  | [SREE SANKARA COLLEGE KALADY] |
|--|-------------------------------|
|--|-------------------------------|

|   |                                               | was the resource person.                                                                                                                                                                                                                                                                                                                                                                                                                                                                                                                                                                                                                                                                                    |                        |
|---|-----------------------------------------------|-------------------------------------------------------------------------------------------------------------------------------------------------------------------------------------------------------------------------------------------------------------------------------------------------------------------------------------------------------------------------------------------------------------------------------------------------------------------------------------------------------------------------------------------------------------------------------------------------------------------------------------------------------------------------------------------------------------|------------------------|
| 7 | Young Innovators<br>Programme (YIP)           | Kerala Development & Innovation Strategy<br>Council (K-DISC) in association with Career<br>Guidance and Placement Cell of Sree Sankara<br>College, Kalady organized Young Innovators<br>Program on January 27, 2021 at 3:00 pm. The<br>YIP is a flagship programme of K-DISC) to<br>promote a culture of innovation among the youth<br>of Kerala. Sree Sankara College was a hub<br>institute of this programme. and nearby schools<br>were spoke institutes. The programme was<br>conducted in the online mode. The platform was<br>ZOOM. 100 students participated in this<br>programme                                                                                                                   | 27 January<br>2022     |
| 8 | Educational Expo 2022                         | Career Guidance and Placement Cell in<br>association with IQAC of Sree Sankara College,<br>Kalady organized an educational expo on<br>25/02/2022 from 10:00 am to 4:00 pm in the<br>College auditorium. It made it possible for the<br>students to directly interact with delegates of<br>various educational institutions. The expo threw<br>light on various universities, institutions and<br>courses. It also provided the students with<br>various scholarships of various institutions<br>Principal Dr. A Suresh inaugurated the<br>programme and IQAC coordinator Dr. Preethi<br>Nair felicitated. More than 500 students attended<br>the expo. The programme was coordinated by<br>Dr. Biju Thomas. | 25<br>February<br>2022 |
|   | Orientation on Diploma<br>Filmmaking          | The Department of B.Voc. Broadcasting and<br>Journalism provided an orientation for the<br>Diploma Filmmaking students on February 3,<br>2021. Multimedia expert Mr.Jithu George<br>interacting with the students of Diploma in<br>Filmmaking to provide an insight and career<br>opportunities in film industry.                                                                                                                                                                                                                                                                                                                                                                                           | 03/02/2022             |
|   | International webinar<br>series on What Next? | The Department of Biosciences, Sree Sankara<br>College, Kalady (Microbiology, Biotechnology<br>and Biochemistry) organised an international                                                                                                                                                                                                                                                                                                                                                                                                                                                                                                                                                                 | 02/03/2021             |