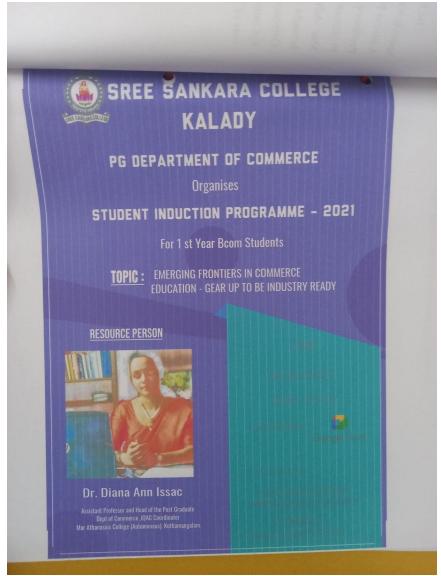

## ACTIVITY 4: INDUCTION PROGRAMME ON "EMERGING FRONTIERS IN COMMERCE EDUCATION: GEAR UP TO BE INDUSTRY READY"

 The PG Department of Commerce, Sree Sankara College, Kalady conducted an Induction Programme for first year B.Com students on topic "Emerging Frontiers in Commerce Education :Gear up to be Industry Ready" on 05/10/2021.The Programme was conducted online on Google Meet. The resource person was Dr.Diana Ann Issac, Assistant Professor and Head of the Post Graduate Dept. of Commerce and IQAC Coordinator, Mar Athanasius College (Autonomous), Kothamangalam.