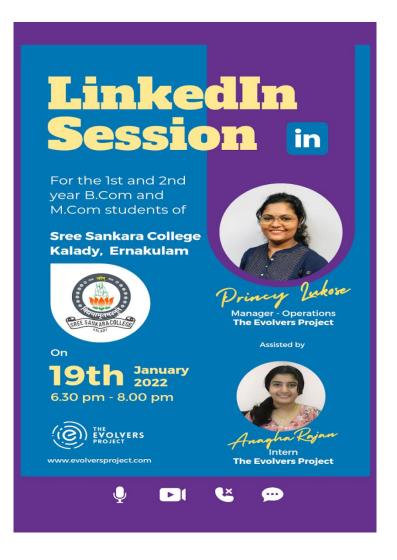

## ACTIVITY 5: HANDS ON TRAINING ON LINKEDIN

 The PG Department of Commerce, Sree Sankara College, Kalady organised a hands on training on LinkedIn on 19th Jan 2022 First and Second Year B.Com and Students. The meeting 6.30 pm on Teams Platform. The Technical session was led by Ms. Princy Lukose, Manager-Operations, The Evolvers Project assisted by Ms. Anagha Rajan, Intern, The Evolvers Project.