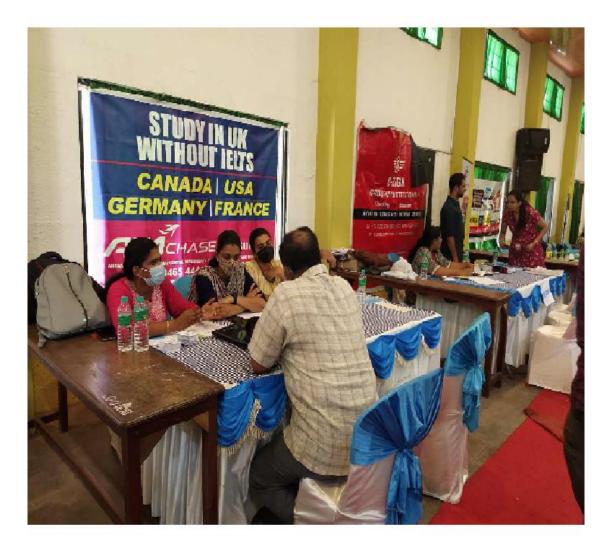

## **ACTIVITY 8: EDUCATIONAL EXPO 2022**

Career Guidance and Placement Cell in association with IQAC of Sree Sankara College, Kalady organized an educational expo on 25/02/2022 from 10:00 am to 4:00 pm in the College auditorium. It made it possible for the students to directly interact with delegates of various educational institutions. The expo threw light on various universities, institutions and courses. It also provided the students with various scholarships of various institutions.. Principal Dr. A Suresh inaugurated the programme and IQAC coordinator Dr. Preethi Nair felicitated. More than 500 students attended the expo. The programme was coordinated by Dr. Biju Thomas.