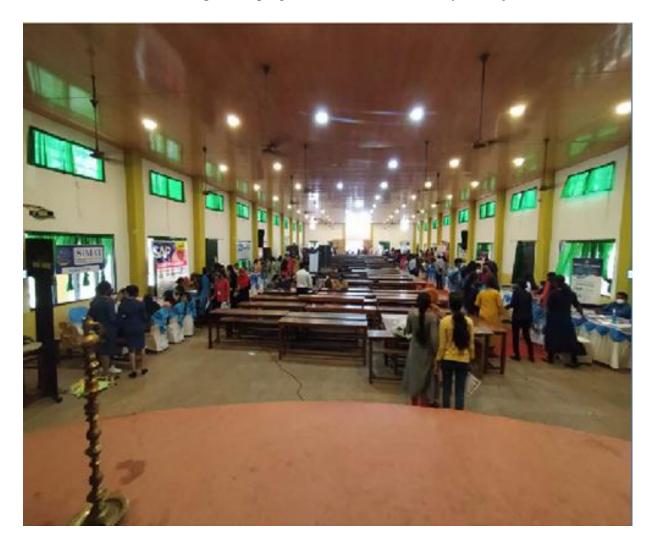

## **ACTIVITY 8: EDUCATIONAL EXPO 2022**

Career Guidance and Placement Cell in association with IQAC of Sree Sankara College, Kalady organized an educational expo on 25/02/2022 from 10:00 am to 4:00 pm in the College auditorium. It made it possible for the students to directly interact with delegates of various educational institutions. The expo threw light on various universities, institutions and courses. It also provided the students with various scholarships of various institutions.. Principal Dr. A Suresh inaugurated the programme and IQAC coordinator Dr. Preethi Nair felicitated. More than 500 students attended the expo. The programme was coordinated by Dr. Biju Thomas.