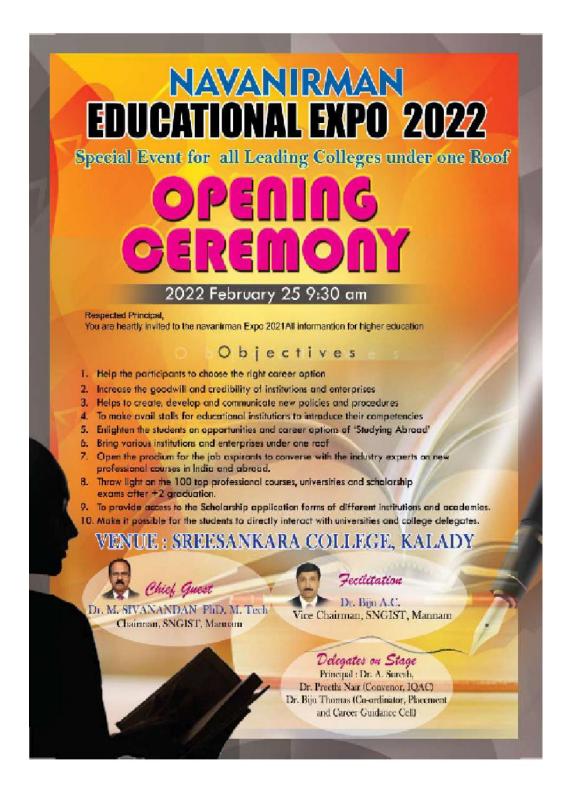

## **ACTIVITY 8: EDUCATIONAL EXPO 2022**

Career Guidance and Placement Cell in association with IQAC of Sree Sankara College, Kalady organized an educational expo on 25/02/2022 from 10:00 am to 4:00 pm in the College auditorium. It made it possible for the students to directly interact with delegates of various educational institutions. The expo threw light on various universities, institutions and courses. It also provided the students with various scholarships of various institutions.. Principal Dr. A Suresh inaugurated the programme and IQAC coordinator Dr. Preethi Nair felicitated. More than 500 students attended the expo. The programme was coordinated by Dr. Biju Thomas.