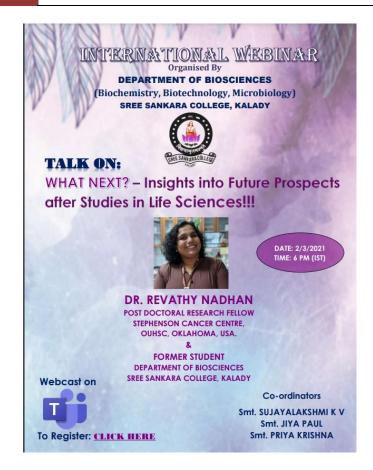

## ACTIVITY 10: INTERNATIONAL WEBINAR ON "WHAT NEXT? INSIGHT INTO FUTURE PROSPECT AFTER STUDIES IN THE LIFE SCIENCES

The Department of Biosciences, Sree Sankara College, Kalady (Microbiology, Biotechnology and Biochemistry) organised an international webinar series titled "Biogen 2020-21" on the topic "What Next? Insight into future prospect after Studies in the life sciences" by Revathy Nathan, PDF, Stephenson Cancer Centre USA on 2/03/2021. This programme aimed at providing an idea on the future of life sciences and career guidance regarding the industry.