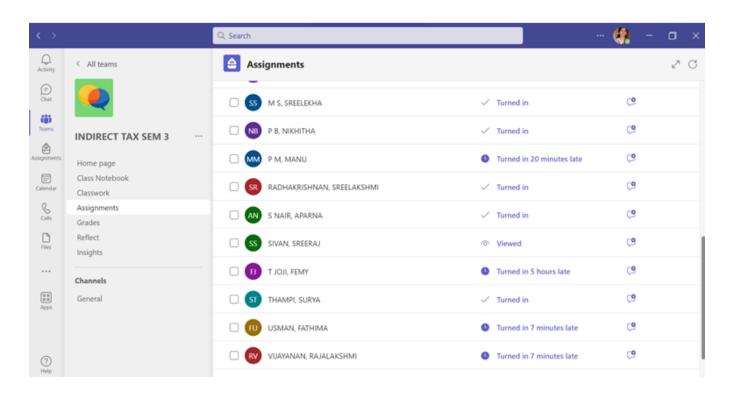

# SUBMISSION OF ASSIGNMENTS THROUGH MICROSOFT TEAMS SOFTWARE

Quell'.

CRESANY RACOLLEGE