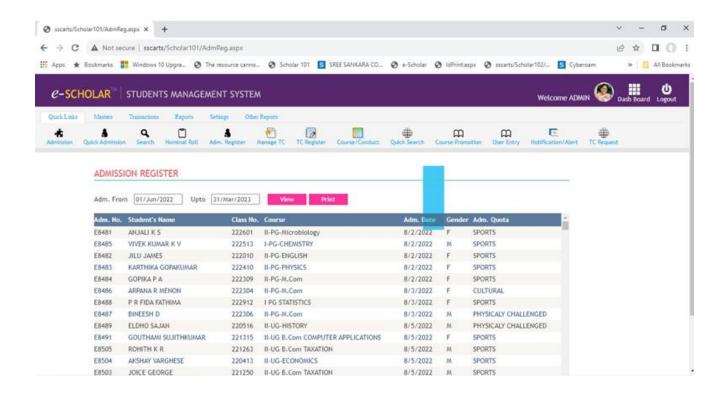

# **ADMISSION REGISTER GENERATION**

Castle!

CREESANK ARACOLLEGE

#### **ADMISSION REGISTER**

Capabi.