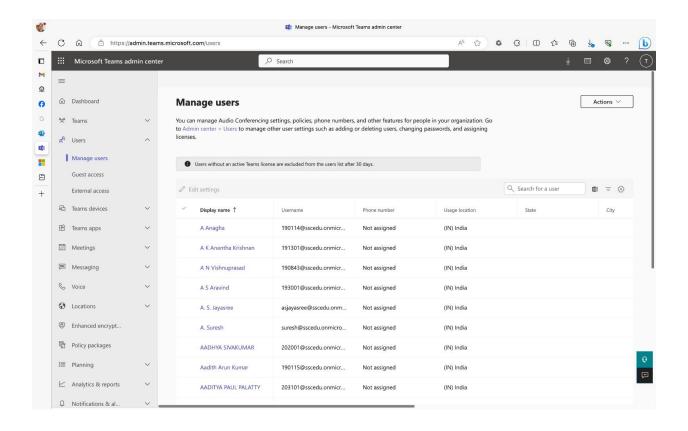

# ADMINISTRATION

# **MICROSOFT TEAMS**

# **USER MANAGEMENT AT ADMIN LEVEL**

Capti.