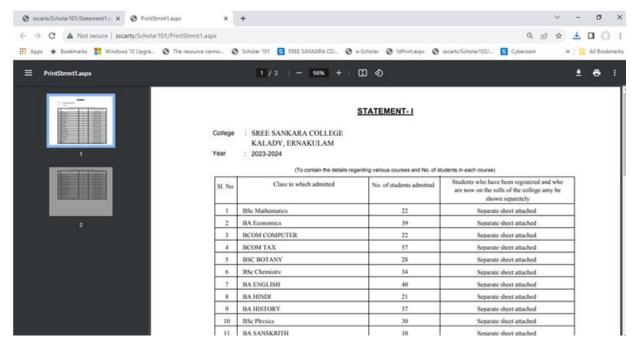

### STATEMENT GENERATION

Capth.

LIST OF STUDENTS ADMITTED-DEPARTMENT WISE

#### **CASTE WISE LIST**

Quality.