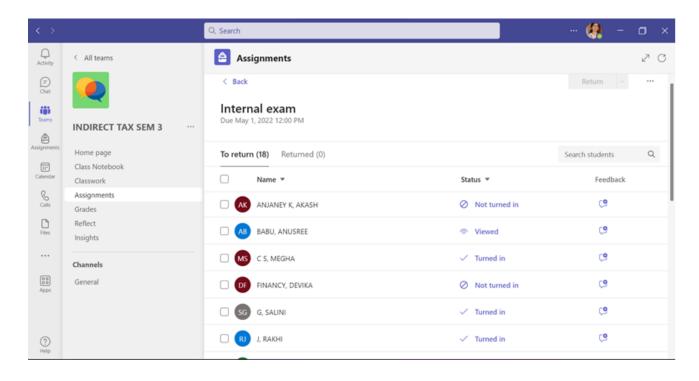

# SUBMISSION OF ASSIGNMENTS THROUGH MICROSOFT TEAMS SOFTWARE

Quell'.

CRESANY RACOLLEGE