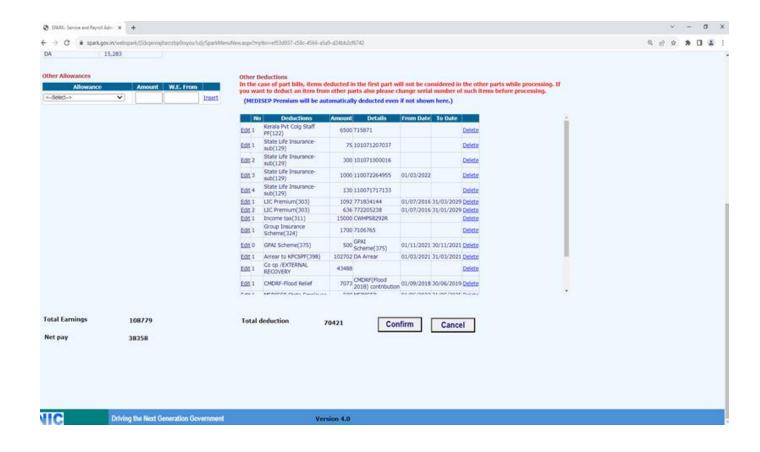

# **SPARK**

#### SAMPLE OF EMPLOYEE SALARY STATEMENT

# SAMPLE OF EMPLOYEE SALARY STATEMENT

Cash.