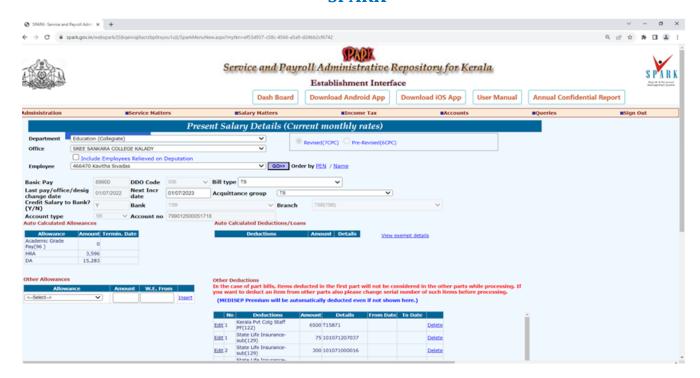

# **SPARK**

#### SAMPLE OF EMPLOYEE SALARY STATEMENT

# SAMPLE OF EMPLOYEE SALARY STATEMENT

Cash.