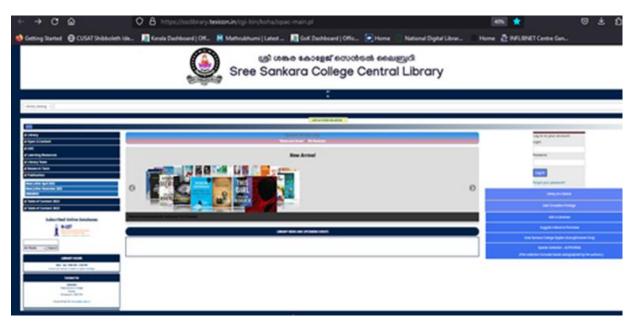

# • LIBRARY ADMINISTRATION

# **KOHA SOFTWARE**

#### **USER LOGIN PAGE**

#### **USER PROFILE PAGE**