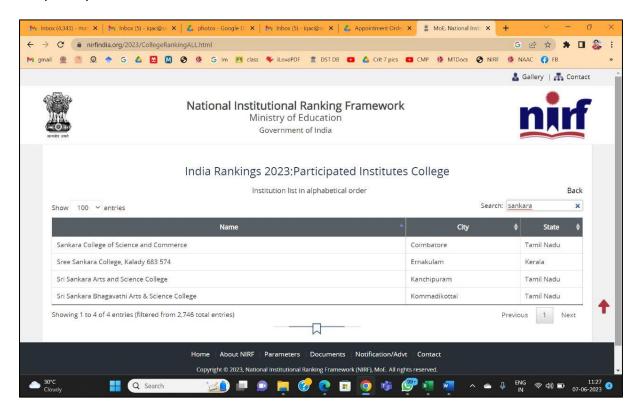

## **Participation in NIRF**

In order to assess the status of the college among other institutes in the country, the college has participated in NIRF 2022.

The score attained is given below: