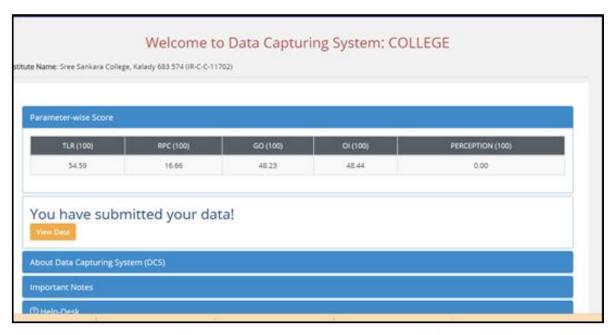

## **Participation in NIRF**

In order to assess the status of the college among other institutes in the country, the college has participated in NIRF 2022.

The score attained is given below:

# **National Institutional Ranking Framework**

Ministry of Education
Government of India
Welcome to Data Capturing System: COLLEGE

Submitted Institute Data for NIRF'2023'

Institute Name: Sree Sankara College, Kalady 683 574 [IR-C-C-11702]