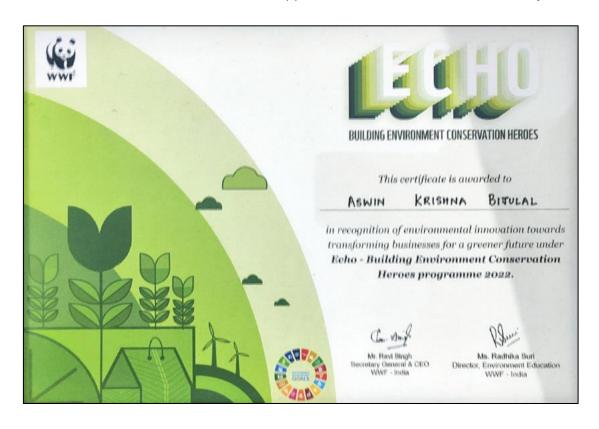

### 10. WWF ECHO PROJECT Certificate of Appreciation award for Dr. Mini K D

11. 2021 WWF ECHO Best Achiever award for Dr. Mini K D, Assistant Professor, Dept of Zoology

12. WWF ECHO PROJECT Certificate of Appreciation award for Aswin Krishna Bijulal