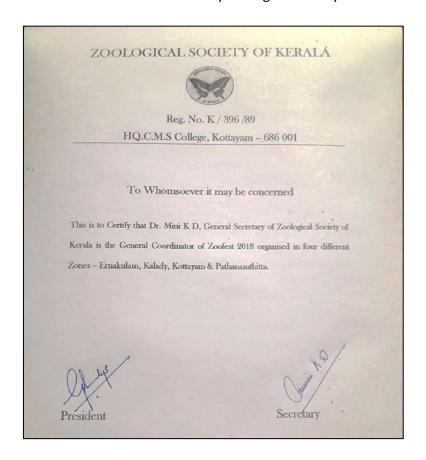

2. Recognition of Dr. Mini K. D., Assistant Professor, Dept of Zoology, as General Coordinator of Zoo-fest 2018 in four different Zones by Zoological Society of Kerala

3. AWARD- NSS - Sree Sankara college NSS unit received a token of appreciation for "outstanding contribution towards Donor Motivation and organization of Blood Donation camp, by Department of Transfusion medicine. - 1/10/2019