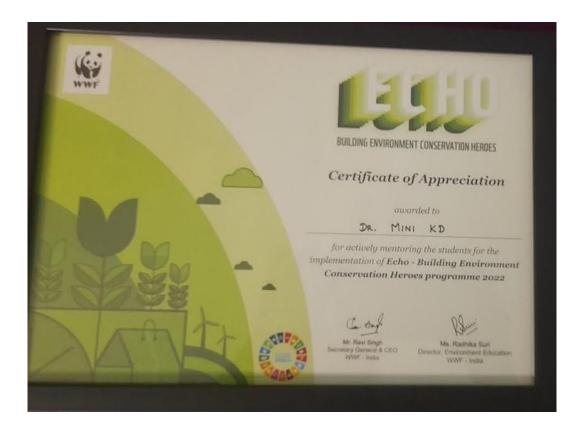

### 10. WWF ECHO PROJECT Certificate of Appreciation award for Dr. Mini K D

11. 2021 WWF ECHO Best Achiever award for Dr. Mini K D, Assistant Professor, Dept of Zoology

12. WWF ECHO PROJECT Certificate of Appreciation award for Aswin Krishna Bijulal