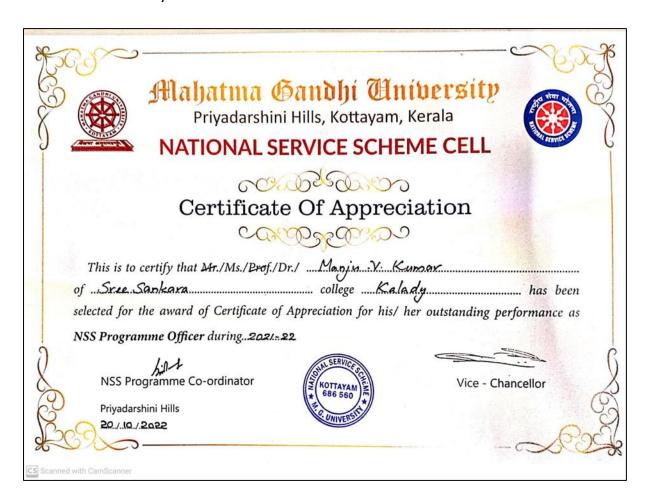

ശ്രീ ശങ്കര കോളെജ് എൻഎസ്എസ് യൂണിറ്റിന് ലഭിച്ച അപ്രീ സിയേഷൻ അവാർഡ് മന്ത്രിമാരായ ഡോ. ആർ.ബിന്ദു, വി.എ ൻ വാസവൻ എന്നിവരിൽ നിന്ന് ഏറ്റുവാങ്ങുന്നു.

Appreciation award for Dr.Manju V Kumar as Best NSS Programme Officer from MG University.