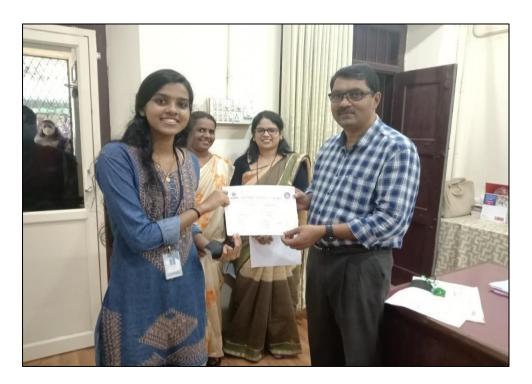

ശ്രീ ശങ്കര കോളെജ് എൻഎസ്എസ് യൂണിറ്റിന് ലഭിച്ച അപ്രീ സിയേഷൻ അവാർഡ് മന്ത്രിമാരായ ഡോ. ആർ.ബിന്ദു, വി.എ ൻ വാസവൻ എന്നിവരിൽ നിന്ന് ഏറ്റുവാങ്ങുന്നു.

Appreciation award for Dr.Manju V Kumar as Best NSS Programme Officer from MG University.