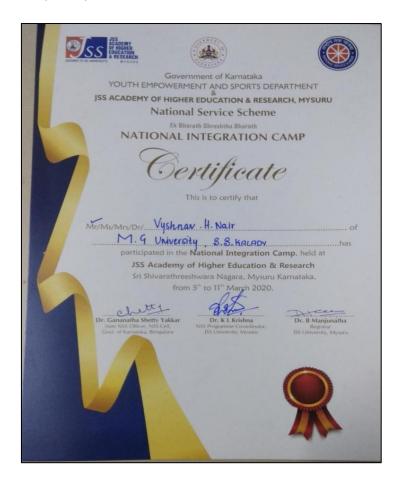

6. Recognition to Namyalakshmi R (II<sup>nd</sup> BA Sanskrit) as the selected member to Pre-RD Camp of NSS at Trichi, Tamilnadu.

7. AWARD - National integration camp- Vyshnav H Nair (II<sup>nd</sup> B Com Tax) Participated National Integration Camp at Mysore from 5th to 11th 2020.