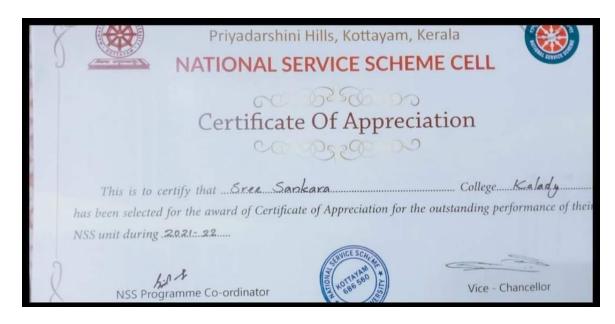

8. Appreciation Award for NSS Unit of Sree Sankara College instituted by Mahatma Gandhi University

## ശ്രീ ശങ്കര കോളെജിന് എൻഎസ്എസ് അപ്രീസിയേഷൻ അവാർഡ്

കാലടി: 2021-22 വർഷത്തെ മികച്ച പ്രവർത്തനങ്ങൾക്കു ശ്രീ ശങ്കരാ കോളെജിലെ നാ ഷണൽ സർവീസ് സ്കീം യൂ ണിറ്റ് എംജി യൂണിവേഴ്സിറ്റി യുടെ അപ്രീസിയേഷൻ അ വാർഡ് കരസ്ഥമാക്കി. ക്യാൻ സർ ബാധിതർക്കു വേണ്ടി ഹ യർ ഡൊണേഷൻ പരിപാടി യായ കേശദാനം സ്നേഹ ദാ നം,ജനമൈത്രി പൊലീസുമാ യി ചേർന്നു മാനസിക വൈ കല്യമുള്ള കുട്ടികൾക്ക് പാ നോപകരണ വിതരണം, മെ ഡിക്കൽ കിറ്റ് വിതരണം, ശു ചീകരണ പ്രവർത്തനങ്ങൾ, ബോധവൽക്കരണ ക്ലാസുക ൾ തുടങ്ങി മികച്ച പ്രവർത്തന ങ്ങളാണു യൂണിറ്റ് നടത്തിയി ട്ടുള്ളത്. പ്രോഗ്രാം ഓഫീസർ മാരായ ഡോ.മഞ്ജു.വി.കുമാ ർ, ഡോ.കെ.എ.അനുമോൾ എന്നിവർ മന്ത്രിമാരായ ഡോ. ആർ.ബിന്ദു, വി.എൻ വാസവ ൻ എന്നിവരിൽ നിന്ന് അവാ ർഡ് ഏറ്റുവാങ്ങി.