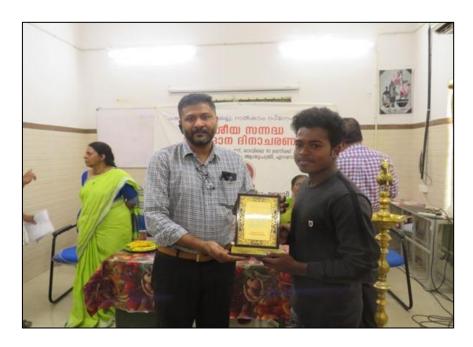

- AWARD NSS Pre-RD Selection camp- Aiswarya Mohan and Vyshnav H Nair (second year volunteers) participated Pre-RD Selection camp at MG University, Kottayam. -12/10/2019
- 5. Appreciation Award for Dr.Anumol K A for her outstanding performance as NSS Programme Officer during 2019-2020