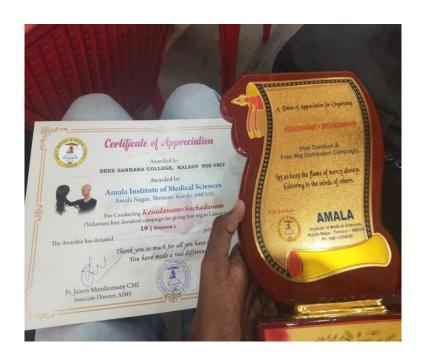

President Dr. Jagannadh V

15. Certificate of appreciation by Amala institute for remarkable contribution in Hair donation programme conducted on 21/12/2022

Dr. Preethi Nair, Principal – in - Charge