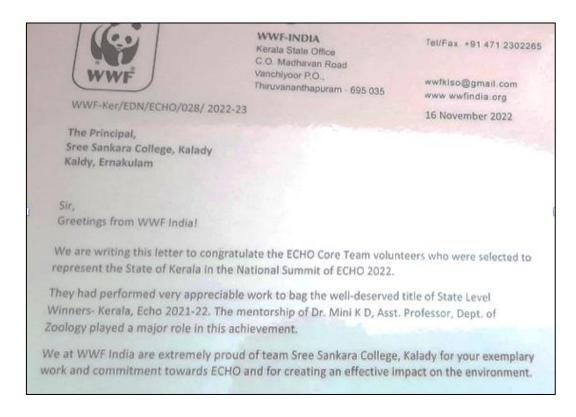

### 10. WWF ECHO PROJECT Certificate of Appreciation award for Dr. Mini K D

11. 2021 WWF ECHO Best Achiever award for Dr. Mini K D, Assistant Professor, Dept of Zoology

12. WWF ECHO PROJECT Certificate of Appreciation award for Aswin Krishna Bijulal