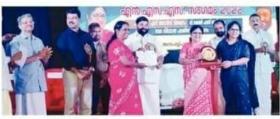

## ശ്രീ ശങ്കര കോളെജിന് എൻഎസ്എസ് അപ്രീസിയേഷൻ അവാർഡ്

കാലടി: 2021-22 വർഷത്തെ മികച്ച പ്രവർത്തനങ്ങൾക്കു ശ്രീ ശങ്കരാ കോളെജിലെ നാ ഷണൽ സർവീസ് സ്കീം യൂ ണിറ്റ് എംജി യൂണിവേഴ്സിറ്റി യുടെ അപ്രീസിയേഷൻ അ വാർഡ് കരസ്ഥമാക്കി. ക്യാൻ സർ ബാധിതർക്കു വേണ്ടി ഹ യർ ഡൊണേഷൻ പരിപാടി യായ കേശദാനം സ്നേഹ ദാ നം,ജനമൈത്രി പൊലീസുമാ യി ചേർന്നു മാനസിക വൈ കല്യമുള്ള കുട്ടികൾക്ക് പാ നോപകരണ വിതരണം, മെ ഡിക്കൽ കിറ്റ് വിതരണം, ശു ചീകരണ പ്രവർത്തനങ്ങൾ, ബോധവൽക്കരണ ക്ലാസുക ൾ തുടങ്ങി മികച്ച പ്രവർത്തന ങ്ങളാണു യൂണിറ്റ് നടത്തിയി ട്ടുള്ളത്. പ്രോഗ്രാം ഓഫീസർ മാരായ ഡോ.മഞ്ജു.വി.കുമാ ർ, ഡോ.കെ.എ.അനുമോൾ എന്നിവർ മന്ത്രിമാരായ ഡോ. ആർ.ബിന്ദു, വി.എൻ വാസവ ൻ എന്നിവരിൽ നിന്ന് അവാ ർഡ് ഏറ്റുവാങ്ങി.

ശ്രീ ശങ്കര കോളെജ് എൻഎസ്എസ് യൂണിറ്റിന് ലഭിച്ച അപ്രീ സിയേഷൻ അവാർഡ് മന്ത്രിമാരായ ഡോ. ആർ.ബിന്ദു, വി.എ ൻ വാസവൻ എന്നിവരിൽ നിന്ന് ഏറ്റുവാങ്ങുന്നു.

Appreciation award for Dr.Manju V Kumar as Best NSS Programme Officer from MG University.