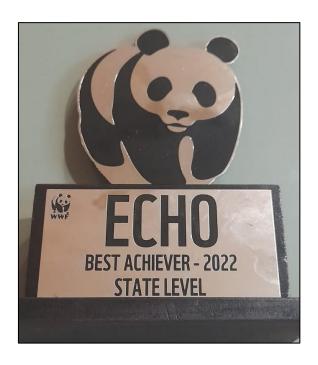

### 10. WWF ECHO PROJECT Certificate of Appreciation award for Dr. Mini K D

11. 2021 WWF ECHO Best Achiever award for Dr. Mini K D, Assistant Professor, Dept of Zoology

12. WWF ECHO PROJECT Certificate of Appreciation award for Aswin Krishna Bijulal