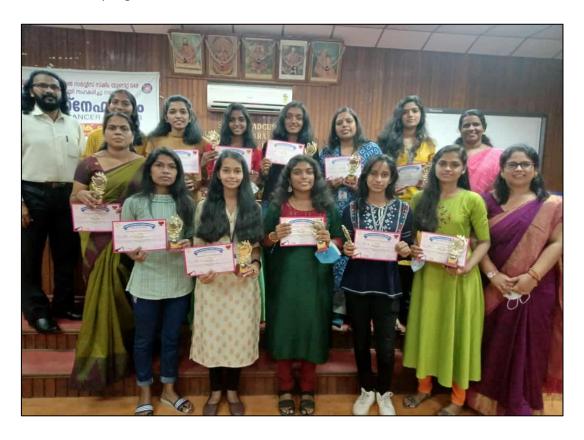

## ശ്രീ ശങ്കര കോളെജിന് എൻഎസ്എസ് അപ്രീസിയേഷൻ അവാർഡ്

കാലടി: 2021-22 വർഷത്തെ മികച്ച പ്രവർത്തനങ്ങൾക്കു ശ്രീ ശങ്കരാ കോളെജിലെ നാ ഷണൽ സർവീസ് സ്കീം യൂ ണിറ്റ് എംജി യൂണിവേഴ്സിറ്റി യുടെ അപ്രീസിയേഷൻ അ വാർഡ് കരസ്ഥമാക്കി. ക്യാൻ സർ ബാധിതർക്കു വേണ്ടി ഹ യർ ഡൊണേഷൻ പരിപാടി യായ കേശദാനം സ്നേഹ ദാ നം,ജനമൈത്രി പൊലീസുമാ യി ചേർന്നു മാനസിക വൈ കല്യമുള്ള കുട്ടികൾക്ക് പാ നോപകരണ വിതരണം, മെ ഡിക്കൽ കിറ്റ് വിതരണം, ശു ചീകരണ പ്രവർത്തനങ്ങൾ, ബോധവൽക്കരണ ക്ലാസുക ൾ തുടങ്ങി മികച്ച പ്രവർത്തന ങ്ങളാണു യൂണിറ്റ് നടത്തിയി ട്ടുള്ളത്. പ്രോഗ്രാം ഓഫീസർ മാരായ ഡോ.മഞ്ജു.വി.കുമാ ർ, ഡോ.കെ.എ.അനുമോൾ എന്നിവർ മന്ത്രിമാരായ ഡോ. ആർ.ബിന്ദു, വി.എൻ വാസവ ൻ എന്നിവരിൽ നിന്ന് അവാ ർഡ് ഏറ്റുവാങ്ങി.

ശ്രീ ശങ്കര കോളെജ് എൻഎസ്എസ് യൂണിറ്റിന് ലഭിച്ച അപ്രീ സിയേഷൻ അവാർഡ് മന്ത്രിമാരായ ഡോ. ആർ.ബിന്ദു, വി.എ ൻ വാസവൻ എന്നിവരിൽ നിന്ന് ഏറ്റുവാങ്ങുന്നു.

Appreciation award for Dr.Manju V Kumar as Best NSS Programme Officer from MG University.