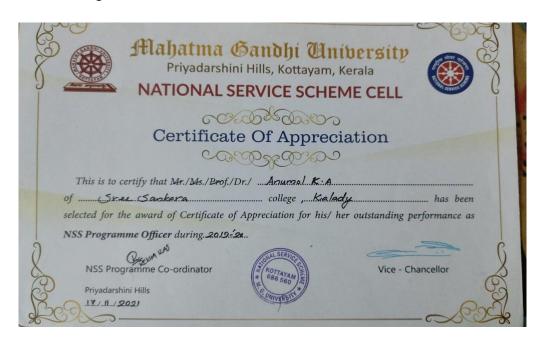

- AWARD NSS Pre-RD Selection camp- Aiswarya Mohan and Vyshnav H Nair (second year volunteers) participated Pre-RD Selection camp at MG University, Kottayam. -12/10/2019
- 5. Appreciation Award for Dr.Anumol K A for her outstanding performance as NSS Programme Officer during 2019-2020