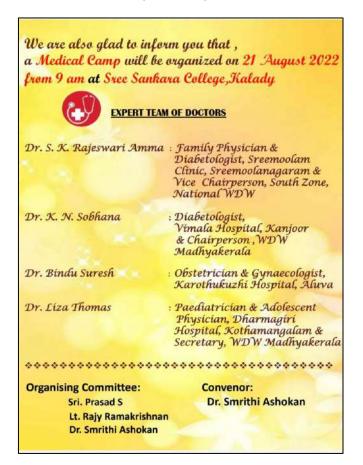

|                  |
| സാമ്രാജ് സമ്പത്ത്            | സമ്പത്ത് കുമാർ എസ്.   |                  |
| ട്രീസ ജാക്സൺ                 | പ്രീമി പി. തച്ചിൽ     | 17 (c)           |
| കൃഷ്ണദാസ് പി.വി.             | രമാദേവി പി. ആർ.       | BCom.            |
| അദർശ് മനോജ്                  | ശ്രീലേഖ വി.           | BA               |
| രാജീവ് എസ്. കൃഷ്ണൻ           | വ്വന്ദ എസ്.പുന്നക്കൽ  | BA Politics      |
| ഗോവിന് ജെ. കൃഷ്ണൻ            | ജയശ്രീ എ.എസ്.         | B. Tech          |
| ) നിഖില സന്തോഷ് ലാൽ          | മിനിമോൾ കെ.സി.        | B. Tech          |
| ആര്യ ശങ്കർ                   | അഞ്ജന ശങ്കർ           | UGC Net.         |

#### Medical

Formation of Health and Wellness Club





# Free Medical Camp for staff, family members, students and residents of Ward 1, Kalady Panchayath













#### Webinars organised for Staff of Sree Sankara College by Health and Wellness Club









## **Financial Assistance**

# Medical Aid to Staff / Family member of Staff

| ശ്രീശങ്കരാ കോ<br>കോ- ഓഷറേറ്റീവ് നെ | ഗാസൈറ്റി ലി. നന | ාල් E. 642 සාවල් S |
|------------------------------------|-----------------|--------------------|
| നമ്പർ                              | വൗച്ചർ          | வியன் 19-6-8097    |
| സംഖ്യ വാങ്ങുന്ന ആളുടെ പേര് 🖒       | rellappan       |                    |
| ഇനവിവരം                            | ക               | ൻ സ. റിമാർക്സ്     |
| medical Aid                        | 126510          |                    |
| തുക അക്ഷരത്തിൽ one Lakh            | щан 12650c      |                    |

#### **CAREER DEVELOPMENT**

#### Professional

# Faculty Developmen