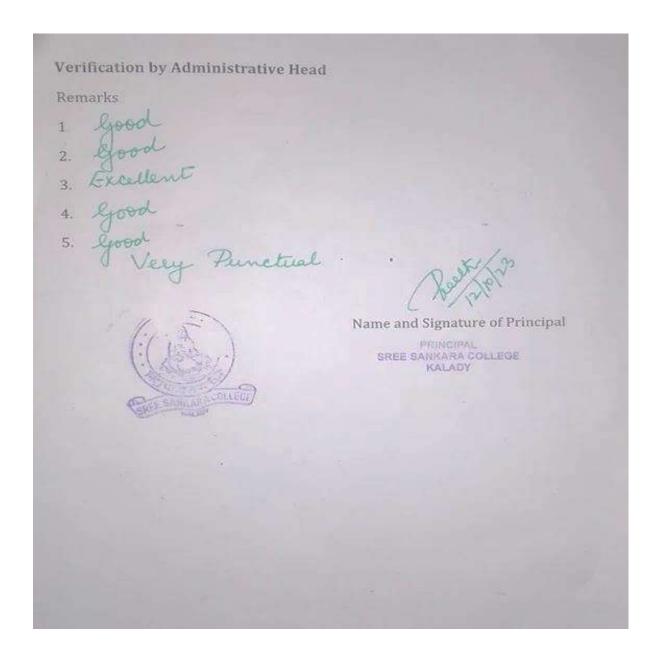

#### **Declaration**

I hereby declare that the information provided is true to the best of my knowledge.

Place: Kalady Date: 27-09-2021 Dr. N. Usha Devi

Name and Signature of the teacher

Countersigned by the Head of the Institution

PRINCIPAL SREE SANKARA COLLEGE KALADY