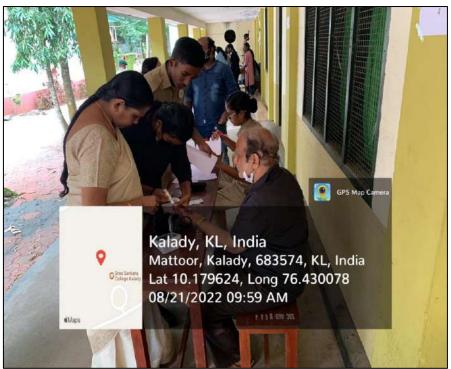

|                  |
| സാമ്രാജ് സമ്പത്ത്            | സമ്പത്ത് കുമാർ എസ്.   |                  |
| ട്രീസ ജാക്സൺ                 | പ്രീമി പി. തച്ചിൽ     | 17 (c)           |
| കൃഷ്ണദാസ് പി.വി.             | രമാദേവി പി. ആർ.       | BCom.            |
| അദർശ് മനോജ്                  | ശ്രീലേഖ വി.           | BA               |
| രാജീവ് എസ്. കൃഷ്ണൻ           | വ്വന്ദ എസ്.പുന്നക്കൽ  | BA Politics      |
| ഗോവിന് ജെ. കൃഷ്ണൻ            | ജയശ്രീ എ.എസ്.         | B. Tech          |
| ) നിഖില സന്തോഷ് ലാൽ          | മിനിമോൾ കെ.സി.        | B. Tech          |
| ആര്യ ശങ്കർ                   | അഞ്ജന ശങ്കർ           | UGC Net.         |

#### Medical

Formation of Health and Wellness Club





# Free Medical Camp for staff, family members, students and residents of Ward 1, Kalady Panchayath













#### Webinars organised for Staff of Sree Sankara College by Health and Wellness Club









## **Financial Assistance**

# Medical Aid to Staff / Family member of Staff

| ശ്രീശങ്കരാ കോ<br>കോ- ഓഷറേറ്റീവ് നെ | ഗാസൈറ്റി ലി. നന | ාල් E. 642 සාවල් S |
|------------------------------------|-----------------|--------------------|
| നമ്പർ                              | വൗച്ചർ          | வியன் 19-6-8097    |
| സംഖ്യ വാങ്ങുന്ന ആളുടെ പേര് 🖒       | rellappan       |                    |
| ഇനവിവരം                            | ക               | ൻ സ. റിമാർക്സ്     |
| medical Aid                        | 126510          |                    |
| തുക അക്ഷരത്തിൽ one Lakh            | щан 12650c      |                    |

#### **CAREER DEVELOPMENT**

#### Professional

# Faculty Development Pr