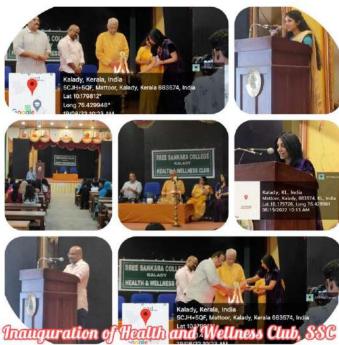

| ଛୀ ଛା.                |                  |
| . രോഹിത് ജാതവേദൻ             | ഷൈലജ ദേവി             |                  |
| സാമ്രാജ് സമ്പത്ത്            | സമ്പത്ത് കുമാർ എസ്.   |                  |
| ട്രീസ ജാക്സൺ                 | പ്രീമി പി. തച്ചിൽ     | 17 (c)           |
| കൃഷ്ണദാസ് പി.വി.             | രമാദേവി പി. ആർ.       | BCom.            |
| അദർശ് മനോജ്                  | ശ്രീലേഖ വി.           | BA               |
| രാജീവ് എസ്. കൃഷ്ണൻ           | വ്വന്ദ എസ്.പുന്നക്കൽ  | BA Politics      |
| ഗോവിന് ജെ. കൃഷ്ണൻ            | ജയശ്രീ എ.എസ്.         | B. Tech          |
| ) നിഖില സന്തോഷ് ലാൽ          | മിനിമോൾ കെ.സി.        | B. Tech          |
| ആര്യ ശങ്കർ                   | അഞ്ജന ശങ്കർ           | UGC Net.         |

#### Medical

Formation of Health and Wellness Club





# Free Medical Camp for staff, family members, students and residents of Ward 1, Kalady Panchayath













#### Webinars organised for Staff of Sree Sankara College by Health and Wellness Club









## **Financial Assistance**

# Medical Aid to Staff / Family member of Staff

| ശ്രീശങ്കരാ കോ<br>കോ- ഓഷറേറ്റീവ് നെ | ഗാസൈറ്റി ലി. നന | ාල් E. 642 සාවල් S |
|------------------------------------|-----------------|--------------------|
| നമ്പർ                              | വൗച്ചർ          | வியன் 19-6-8097    |
| സംഖ്യ വാങ്ങുന്ന ആളുടെ പേര് 🖒       | rellappan       |                    |
| ഇനവിവരം                            | ക               | ൻ സ. റിമാർക്സ്     |
| medical Aid                        | 126510          |                    |
| തുക അക്ഷരത്തിൽ one Lakh            | щан 12